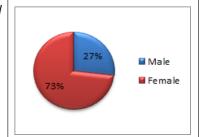

NT ENROLLMENT

|           |         |        |       | i .           |       |        |       |
|-----------|---------|--------|-------|---------------|-------|--------|-------|
| Enrollmer | nt by G | ender  |       | Admissions b  | y Gen | der    |       |
| Year      | Male    | Female | Total |               | Male  | Female | Total |
| Year 1    | 34      | 104    | 138   | Applications  | 70    | 260    | 330   |
| Year 2    | 61      | 149    | 210   | App. Qualfied | 63    | 300    | 363   |
| Year 3    | 43      | 123    | 166   | Adm. Offered  | 36    | 121    | 157   |
| Total     | 138     | 376    | 514   | New Entrants  | 34    | 107    | 141   |
| % Norm    | 50      | 50     | 100   |               |       |        |       |

# **Total Student Enrollment** by Percentage



#### **ACADEMIC STAFF**

27

73

100

% Actual

| Academic<br>Gender | Qualif | ication l | ру    | Staff Ranks b   | y Gen | ider   |       |  |
|--------------------|--------|-----------|-------|-----------------|-------|--------|-------|--|
| Deg. Type          | Male   | Female    | Total | Rank            | Male  | Female | Total |  |
| Ph.D               |        |           | 0     | Chief Tutor     |       |        | 0     |  |
| M.Phil             |        |           | 0     | Principal Tutor |       |        | 0     |  |
| Masters            | 2      | 2         | 4     | Senior Tutor    |       |        | 0     |  |
| Degree             | 4      | 4         | 8     | Tutor           | 6     | 6      | 12    |  |
| Others             |        |           | 0     | Assistant Tu