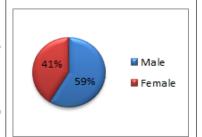

TUDENT ENROLLMENT

| Enrollme | nt by G | ender  |       | Admissions b   | y Ger | nder   |       |
|----------|---------|--------|-------|----------------|-------|--------|-------|
| Year     | Male    | Female | Total |                | Male  | Female | Total |
| Year 1   | 251     | 169    | 420   | Applications   | 792   | 441    | 1,233 |
| Year 2   | 242     | 169    | 411   | App. Qualified | 482   | 349    | 831   |
| Year 3   | 235     | 171    | 406   | Adm. Offered   | 251   | 169    | 420   |
| Total    | 728     | 509    | 1,237 | New Entrants   | 251   | 169    | 420   |
| % Norm   | 50      | 50     | 100   |                |       |        |       |
|          |         |        |       |                |       |        |       |

# Total Student Enrollment by Percentage



### **ACADEMIC STAFF**

41

100

% Actual 59

| Academic<br>Gender | Quali | fication l | ру    | Staff Ranks by  | / Gend | der    |       |
|--------------------|-------|------------|-------|-----------------|--------|--------|-------|
| Deg. Type          | Male  | Female     | Total | Rank            | Male   | Female | Total |
| Ph.D               | 0     | 0          | 0     | Chief Tutor     | 0      | 0      | 0     |
| M.Phil             | 13    | 6          | 19    | Principal Tutor | 0      | 0      | 0     |
| Masters            | 15    | 13         | 28    | Senior Tutor    | 0      | 0      | 0     |
| Degree             | 6     | 1          | 7     | Tutor           | 26     | 19     | 45    |
| Others             | 0     | 0          | 0     | Assistant Tutor | 8      | 1