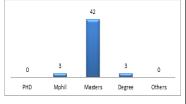

The report covers two (2) out of Three (3) accredited Private Colleges of Education as at August, 2018 and the report presents data on each institution in two (2) sections, i.e. Student and Staff

The National Council for Tertiary Education (NCTE) was established by ACT 454 (1993). The Act among other things enjoins the Council to advise the Minister of Education on the