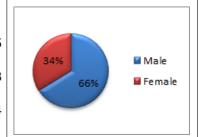

The report covers two (2) out of Three (3) accredited Colleges of Agriculture as at August, 2018 and the report presents data on each institution in two (2) sections, i.e. Student and Staff.

| SUMMARY OF S                                                                                                                            | TATISTICS F                                 | FOR PUBLIC                                                                 | UNIVERSI                                               | TIES                                       |             |                                    |           |
|-----------------------------------------------------------------------------------------------------------------------------------------|---------------------------------------------|----------------------------------------------------------------------------|--------------------------------------------------------|--------------------------------------------|-------------|------------------------------------|-----------|
| STUDENT ENROL                                                                                                                           | MENT                                        |                                                                            |                                                        |                                            |             |                                    |           |
| Full-time Enrolm                                                                                                                        | ent by Gen                                  | der                                                                        |                                                        | Full-Time En<br>Humanities                 | rolment in  | Science/                           |           |
|                                                                                                                                         | Male                                        | Female                                                                     | Total                                                  |                                            | Science     | e Hum                              | nanities  |
| Total                                                                                                                                   | 106,988                                     | 60,995                                                                     | 167,983                                                | Total                                      | 73,580      | 94                                 | ,403      |
| % Norm                                                                                                                                  | 50                                          | 50                                                                         | 100                                                    | % Norm                                     | 60          | )                                  | 40        |
| % Actual                                                                                                                                | 64                                          | 36                                                                         | 100                                                    | % Actual                                   | 44          | ļ                                  | 56        |
| Full-time Enrolm                                                                                                                        | ent by Gen                                  | der and Pro                                                                | grammes                                                | Graduate Out                               | tput        |                                    |           |
|                                                                                                                                         | Male                                        | Female                                                                     | Total                                                  |                                            | Male        | Female                             | Total     |
| Certificate                                                                                                                             | 16                                          | 10                                                                         | 26                                                     | Certificate                                | 20          | 43                                 | 63        |
| Diploma                                                                                                                                 | 2,830                                       | 3,267                                                                      | 6,097                                                  | Diploma                                    | 3,284       | 2,643                              | 5,927     |
| First Degree                                                                                                                            | 96,747                                      | 53,518                                                                     | 150,265                                                | First Degree                               | 25,888      | 16,212                             | 42,100    |
| PG Cert/Diploma                                                                                                                         | _                                           | _                                                                          | _                                                      | PG Diploma                                 | 200         | 83                                 | 283       |
| Master                                                                                                                                  | 2,780                                       | 1,761                                                                      | 4,541                                                  | Master                                     | 3,748       | 2,348                              | 6,096     |
| M.Phil                                                                                                                                  | 3,309                                       | 1,884                                                                      | 5,193                                                  | M.Phil                                     | 1,177       | 506                                | 1,683     |
| Ph.D                                                                                                                                    | 1,306                                       | 555                                                                        | 1,861                                                  | Ph.D                                       | 143         | 51                                 | 194       |
| Total                                                                                                                                   | 106,988                                     | 60,995                                                                     | 167,983                                                | Total                                      | 34,460      | 21,88                              | 56,346    |
| Full-time Studen                                                                                                                        | t Enrolmen                                  | t by Subject                                                               |                                                        | Student Enro                               |             |                                    | nd        |
| Subject                                                                                                                                 | Ma                                          | le Fema                                                                    | le Total                                               |                                            | Male        | e Fema                             | le Total  |
| Social Science an<br>Business Adminis<br>Science<br>Applied/Technolog<br>Health Science<br>Engineering<br>Pharmacy<br>Medicine<br>Total | tration 20,<br>25,<br>gy and 9,<br>9,<br>1, | 534 12,744<br>814 10,019<br>500 7,842<br>947 2,095<br>025 808<br>556 2,974 | 33,278<br>35,833<br>17,342<br>12,042<br>1,833<br>6,530 | Distance Educ<br>Sandwich Edu<br>Total     | cation 5,4  | 589 31,00<br>493 4,91<br>182 35,91 | 4 10,407  |
| ACADEMIC AND                                                                                                                            | NON-ACAD                                    | EMIC STAFF                                                                 |                                                        | I                                          |             |                                    |           |
| Ranks of Full-tin                                                                                                                       | ne Teaching                                 | Staff                                                                      |                                                        | Academic St                                | aff Pyramic | t                                  |           |
|                                                                                                                                         | Male                                        | Female                                                                     | Total                                                  |                                            | No          | rm (%) A                           | ctual (%) |
| Professor                                                                                                                               | 130                                         | 17                                                                         | 147                                                    | Professor                                  |             | 10                                 | 4.14      |
| Associate Profess                                                                                                                       |                                             | 58                                                                         | 348                                                    | Associate Pro                              |             | 15                                 | 9.79      |
| Snr. Lecturer                                                                                                                           | 1,000                                       | 190                                                                        | 1,190                                                  | Snr. Lecturer                              |             | 35                                 | 33.48     |
| Lecturer                                                                                                                                | 1,434                                       | 435                                                                        | 1,869                                                  | Lecturer                                   |             | 40                                 | 52.59     |
| Asst. Lecturer                                                                                                                          | 576                                         | 237                                                                        | 813                                                    |                                            |             | -                                  |           |
| Tutor                                                                                                                                   | 5                                           | 0                                                                          | 5                                                      |                                            |             |                                    |           |
| Total                                                                                                                                   | 3,435                                       | 937                                                                        | 4,372                                                  |                                            |             |                                    |           |
| Non-Academic Staff (Teaching Depts.) by Ranks and Gender                                                                                |                                             |                                                                            |                                                        | Academic Staff to Non-Academic Staff Ratio |             |                                    |           |
|                                                                                                                                         | Male                                        | Female                                                                     | Total                                                  | Teaching Staff                             |             | 4                                  | ,372      |
| Senior Member                                                                                                                           | 172                                         | 97                                                                         | 269                                                    | Non-Teaching                               |             |                                    | ,826      |
| Senior Staff                                                                                                                            | 1,337                                       | 971                                                                        | 2,308                                                  | Ratio                                      |             |                                    | 1:1.1     |
|                                                                                                                                         | 1,737                                       | 512                                                                        |                                                        |                                            |             |                                    |           |
| Junior Staff                                                                                                                            | 1,737                                       | 312                                                                        | 2,249                                                  |                                            |             |                                    |           |