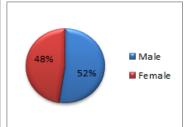

This Summary of Basic Statistics focuses on the Private Colleges of Education for the 2017/2018 academic year and contains the analyses of raw data collected from the institutions as well as indicators computed for tertiary education in Ghana.

The report covers two (2) out of Three (3) accredited Private Colleges of Education as at August, 2018 and the report presents data on each institution in two (2) sections, i.e. Student and Staff

The National Council for Tertiary Education (NCTE) was established by ACT 454 (1993). The Act among other things enjoins the Council to advise the Minister of Education on the