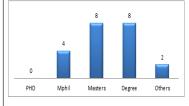

---------------------|--------|-----------|-------|-----------------|------|--------|-------|
| Deg. Type            | Male   | Female    | Total | Rank            | Male | Female | Total |
| Ph.D                 |        |           | 0     | Chief Tutor     |      |        | 0     |
| M.Phil               | 3      | 1         | 4     | Principal Tutor |      |        | 0     |
| Masters              | 7      | 1         | 8     | Senior Tutor    |      |        | 0     |
| Degree               | 7      | 1         | 8     | Tutor           | 18   | 4      | 22    |
| Others               | 1      | 1         | 2     | Assistant Tutor |      |        | 0     |
| Total                | 18     | 4         | 22    | Total           | 18   | 4      | 22    |

#### **Academic Qualification**



| Staff Ranks  | Staff Ranks by Gender |        |       |        | Student Teacher Ratio |  |         | Graduate Output by Gender |        |       |  |
|--------------|-----------------------|--------|-------|--------|-----------------------|--|---------|---------------------------|--------|-------|--|
| Rank         | Male                  | Female | Total | Norm   | 27: 1                 |  | Prog.   | Male                      | Female | Total |  |
| Snr. Staff A | 11                    | 2      | 13    | Actual | 20: 1                 |  | Nursing | 122                       | 55     | 177   |  |
| Snr. Staff B | 3                     | 3      | 6     |        |                       |  |         |                           |        |       |  |
| Jun. Staff   | 18