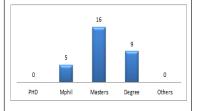

The report covers two (2) out of Three (3) accredited Private Colleges of Education as at August, 2018 and the report presents data on each institution in two (2) sections, i.e. Student and Staff

The National Council for Tertiary Education (NCTE) was established by ACT 454 (1993). The Act among other things enjoins the Council to advise the Minister of Education on the