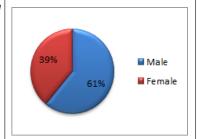

ROLLMENT

| Enrollme | nt by G | ender  |       | Admissions b  | y Gene | der    |       |
|----------|---------|--------|-------|---------------|--------|--------|-------|
| Year     | Male    | Female | Total |               | Male   | Female | Total |
| Year 1   | 67      | 37     | 104   | Applications  | 211    | 123    | 334   |
| Year 2   | 99      | 64     | 163   | App. Qualfied | 171    | 116    | 287   |
| Year 3   | 100     | 69     | 169   | Adm. Offered  | 64     | 26     | 90    |
| Total    | 266     | 170    | 436   | New Entrants  | 64     | 25     | 89    |
| % Norm   | 50      | 50     | 100   |               |        |        |       |
|          |         |        |       |               |        |        |       |

100

39

# Total Student Enrollment by Percentage



#### **ACADEMIC STAFF**

% Actual 61

| Academic (<br>Gender | Qualif | ication k | ру    | Staff Ranks by  | Gend | er     |       |
|----------------------|--------|-----------|-------|-----------------|------|--------|-------|
| Deg. Type            | Male   | Female    | Total | Rank            | Male | Female | Total |
| Ph.D                 |        |           | 0     | Chief Tutor     |      |        | 0     |
| M.Phil               | 3      | 1         | 4     | Principal Tutor |      |        | 0     |
| Masters              | 7      | 1         | 8     | Senior Tutor    |      |        | 0     |
| Degree               | 7      | 1         | 8     | Tutor           | 18   | 4      | 22    |
| Others               | 1      | 1         | 2     | Assistant Tutor |      |        |