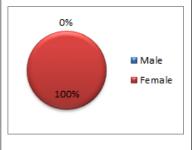

This Summary of Basic Statistics focuses on the Private Nursing Training Colleges for the 2017/2018 academic year and contains the analyses of raw data collected from the institutions as well as indicators computed for tertiary education in Ghana.

The report covers all Three (3) accredited Private Nursing Training Colleges as at August, 2018 and the report presents data on each institution in two (2) sections, i.e. Student and Staff.

This Summary of Basic Statistics focuses on the Colleges of Agriculture for the 2017/2018 academic year and contains the analyses of raw data collected from the institutions as well as indicators computed for tertiary education in Ghana.