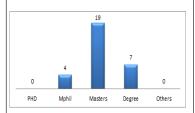

|--------|-------|--|--|
| Deg. Type          | Male  | Female     | Total | Rank                  | Male | Female | Total |  |  |
| Ph.D               | 0     | 0          | 0     | Chief Tutor           | 0    | 0      | 0     |  |  |
| M.Phil             | 3     | 1          | 4     | Principal Tutor       | 0    | 0      | 0     |  |  |
| Masters            | 17    | 2          | 19    | Senior Tutor          | 0    | 0      | 0     |  |  |
| Degree             | 5     | 2          | 7     | Tutor                 | 20   | 3      | 23    |  |  |
| Others             | 0     | 0          | 0     | Assistant Tutor       | 5    | 2      | 7     |  |  |
| Total              | 25    | 5          | 30    | Total                 | 25   | 5      | 30    |  |  |

### **Academic Qualification**



| Staff Ranks by Gender |      |        | Student Teacher Ratio |        |       | Graduate Output by Gender |          |     |          |       |
|-----------------------|------|--------|-----------------------|--------|-------|---------------------------|----------|-----|----------|-------|
| Rank                  | Male | Female | Total                 | Norm   | 27: 1 |                           | Prog.    | Mal | e Female | Total |
| Snr. Staff A          | 8    | 0      | 8                     | Actual | 14: 1 |                           | Educatio | n 0 | 0        | 0     |
| Snr. Staff B          | 7    | 3      | 10                    |        |       |                           |          |     |          |       |
| Jun. Staff            | 16   | 9      | 25