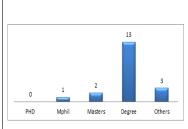

| 0                      | 1     | 2       |        | 3   |
| Masters            | 2                                   |        | 2     | Senior Tutor          |      |        | 0     | PHD                    | Mphil | Masters | Degree | Oth |
| Degree             | 10                                  | 5      | 15    | Tutor                 | 12   | 5      | 17    |                        |       |         |        |     |
| Others             |                                     |        | 0     | Assistant Tutor       |      |        | 0     |                        |       |         |        |     |
| Total              | 12                                  | 5      | 17    | Total                 | 12   | 5      | 17    |                        |       |         |        |     |



| Staff Ranks  | Staff Ranks by Gender |        |       |        | Student Teacher Ratio |         |      | Graduate Output by Gender |       |  |  |
|--------------|-----------------------|--------|-------|--------|-----------------------|---------|------|---------------------------|-------|--|--|
| Rank         | Male                  | Female | Total | Norm   | 27: 1                 | Prog.   | Male | Female                    | Total |  |  |
| Sen. Staff A |                       |        | 0     | Actual | 13: 1                 | Nursing |      |                           | 0     |  |  |
| Sen. Staff B | 1                     |        | 1     |        |                       |         |      |                           |       |  |  |
| Jun. Staff   | 16                    | 17