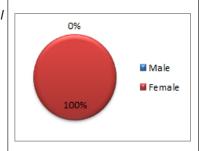

Gender |      |        |       |  |  |
|----------------------|------|--------|-------|----------------------|------|--------|-------|--|--|
| Year                 | Male | Female | Total |                      | Male | Female | Total |  |  |
| Year 1               |      | 68     | 68    | Applications         |      | 150    | 150   |  |  |
| Year 2               |      | 67     | 67    | App. Qualfied        |      | 80     | 80    |  |  |
| Year 3               |      | 94     | 94    | Adm. Offered         |      | 68     | 68    |  |  |
| Total                | 0    | 229    | 229   | New Entrants         |      | 68     | 68    |  |  |
| % Norm               | 50   | 50     | 100   |                      |      |        |       |  |  |

# **Total Student Enrollment** by Percentage



#### **ACADEMIC STAFF**

100

100

% Actual

| Academic<br>Gender | Quali | fication | by    | Staff Ranks by Gender |      |        |       |  |
|--------------------|-------|----------|-------|-----------------------|------|--------|-------|--|
| Deg. Type          | Male  | Female   | Total | Rank                  | Male | Female | Total |  |
| Ph.D               |       |          | 0     | Chief Tutor           |      |        | 0     |  |
| M.Phil             | 1     |          | 1     | Principal Tutor       |      |        | 0     |  |
| Masters            | 2     | 2        | 4     | Senior Tutor          |      |        | 0     |  |
| Degree             | 4     | 2        | 6     | Tutor                 | 7    | 7      | 14    |  |
| Others             |       |          | 3