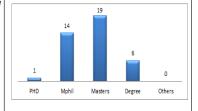

-------|--|--|--|
| Deg. Type          | Male  | Female   | Total | Rank                  | Male | Female | Total |  |  |  |
| Ph.D               | 1     | 0        | 1     | Chief Tutor           | 0    | 0      | 0     |  |  |  |
| M.Phil             | 12    | 2        | 14    | Principal Tutor       | 0    | 0      | 0     |  |  |  |
| Masters            | 15    | 4        | 19    | Senior Tutor          | 0    | 0      | 0     |  |  |  |
| Degree             | 5     | 1        | 6     | Tutor                 | 25   | 4      | 29    |  |  |  |
| Others             | 0     | 0        | 0     | Assistant Tutor       | 8    | 3      | 11    |  |  |  |
| Total              | 33    | 7        | 40    | Total                 | 33   | 7      | 40    |  |  |  |

### **Academic Qualification**



| Staff Ranks by Gender |      |        | Student Teacher Ratio |        |       | Graduate Output by Gender |           |      |        |       |
|-----------------------|------|--------|-----------------------|--------|-------|---------------------------|-----------|------|--------|-------|
| Rank                  | Male | Female | Total                 | Norm   | 27: 1 |                           | Prog.     | Male | Female | Total |
| Snr. Staff A          | 5    | 0      | 5                     | Actual | 25: 1 |                           | Education | 193  | 78     | 271   |
| Snr. Staff B          | 4    | 5      | 9                     |        |       |                           |           |      |        |       |
| Jun. Staff            | 11   | 8      | 19