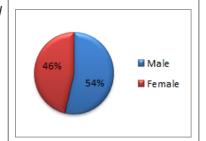

TISTICS: JASIKAN COLLEGE OF EDUCATION

### STUDENT ENROLLMENT

| Enro  | ollme | nt by | Gender |       | Admissions b   | y Ger | nder   |       |
|-------|-------|-------|--------|-------|----------------|-------|--------|-------|
| Year  | - 1   | Male  | Female | Total |                | Male  | Female | Total |
| Year  | 1     | 227   | 154    | 381   | Applications   | 491   | 405    | 896   |
| Year  | 2     | 219   | 197    | 416   | App. Qualified | 261   | 261    | 522   |
| Year  | .3    | 188   | 196    | 384   | Adm. Offered   | 361   | 327    | 688   |
| Total |       | 634   | 547    | 1,181 | New Entrants   | 227   | 154    | 381   |
| % N   | orm   | 50    | 50     | 100   |                |       |        |       |

100

46

## **Total Student Enrollment** by Percentage



### **ACADEMIC STAFF**

% Actual 54

| Quali | fication l     | by                                | Staff Ranks by Gender                                                         |                                                                                                                              |                                                                                                                                                                                                                                                                                                                                                                                           |