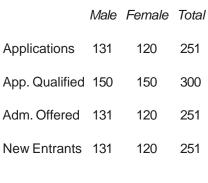

Teacher Ratio Graduate Output by Gender** Rank Male Female Total Norm 27:1 Male Female Total Prog. Snr. Staff A 0 Actual 29: 1 Education 254 128 382 3 3 Snr. Staff B 4 2 6 Jun. Staff 29 13 42

Total

36

15

### SUMMARY OF STATISTICS: AL-FARUQ COLLEGE OF EDUCATION

### STUDENT ENROLLMENT

**Enrollment by Gender** 

| Year     | Male | Female | Total |                |
|----------|------|--------|-------|----------------|
| Year 1   | 131  | 120    | 251   | Applications   |
| Year 2   | 81   | 90     | 171   | App. Qualified |
| Year 3   | 0    | 0      | 0     | Adm. Offered   |
| Total    | 212  | 210    | 422   | New Entrants   |
| % Norm   | 50   | 50     | 100   |                |
| % Actual | 50   | 50     | 100   |                |

## Admissions by Gender Total Student Enrollment







### **ACADEMIC STAFF**

| Academic<br>Gender | Quali | fication I | by    | Staff Ranks by Gender |      |        |       |  |  |
|--------------------|-------|------------|-------|-----------------------|------|--------|-------|--|--|
| Deg. Type          | Male  | Female     | Total | Rank                  | Male | Female | Total |  |  |
| Ph.D               | 0     | 0          | 0     | Chief Tutor           | 0    | 0      | 0     |  |  |
| M.Phil             | 3     | 1          | 4     | Principal Tutor       | 0    | 0      | 0     |  |  |
| Masters            | 17    | 2          | 19    | Senior Tutor          | 0    | 0      | 0     |  |  |
| Degree             | 5     | 2          | 7     | Tutor                 | 20   | 3      | 23    |  |  |
| Others             | 0