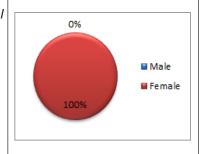

## SUMMARY OF STATISTICS: MIDWIFERY TRAINING COLLEGE, YEJI

## STUDENT ENROLLMENT

| Enrollmer | it by G | ender  |       | Admissions by | y Gend | der    |       |
|-----------|---------|--------|-------|---------------|--------|--------|-------|
| Year      | Male    | Female | Total |               | Male   | Female | Total |
| Year 1    |         | 47     | 47    | Applications  |        | 117    | 117   |
| Year 2    |         | 39     | 39    | App. Qualfied |        | 47     | 47    |
| Year 3    |         |        | 0     | Adm. Offered  |        | 47     | 47    |
| Total     | 0       | 86     | 86    | New Entrants  |        | 47     | 47    |
| % Norm    | 50      | 50     | 100   |               |        |        |       |

100

100

# Total Student Enrollment by Percentage



#### **ACADEMIC STAFF**

% Actual

| Academic<br>Gender | Qualif | ication b | у     | Staff Ranks b   | y Gen | der    |       |  |
|--------------------|--------|-----------|-------|-----------------|-------|--------|-------|--|
| Deg. Type          | Male   | Female    | Total | Rank            | Male  | Female | Total |  |
| Ph.D               |        | 1         | 1     | Chief Tutor     |       |        | 0     |  |
| M.Phil             |        | 1         | 1     | Principal Tutor |       |        | 0     |  |
| Masters            |        | 1         | 1     | Senior Tutor    |       |        | 0     |  |
| Degree             |        |           | 0     | Tutor           |       | 3      | 3     |  |
| Others             |        |           | 0     | Assistant Tuto  | r     |