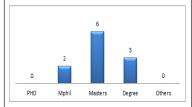

Gen | der    |       |
|--------------------|-------|----------|-------|-----------------|-------|--------|-------|
| Deg. Type          | Male  | Female   | Total | Rank            | Male  | Female | Total |
| Ph.D               |       |          | 0     | Chief Tutor     |       |        | 0     |
| M.Phil             | 1     | 1        | 2     | Principal Tutor |       |        | 0     |
| Masters            | 2     | 4        | 6     | Senior Tutor    |       |        | 0     |
| Degree             | 2     | 1        | 3     | Tutor           | 5     | 6      | 11    |
| Others             |       |          | 0     | Assistant Tuto  | r     |        | 0     |
| Total              | 5     | 6        | 11    | Total           | 5     | 6      | 11    |

### **Academic Qualification**



| Staff Ranks by Gender |      |        | Student Teacher Ratio |        |       | Graduate Output by Gender |         |      |        |       |
|-----------------------|------|--------|-----------------------|--------|-------|---------------------------|---------|------|--------|-------|
| Rank                  | Male | Female | Total                 | Norm   | 27: 1 |                           | Prog.   | Male | Female | Total |
| Sen. Staff A          |      | 1      | 1                     | Actual | 20: 1 |                           | Nursing |      | 160    | 160   |
| Sen. Staff B          | 2    | 2      | 4                     |        |       |                           |         |      |        |       |
| Jun. Staff            | 3    | 5      | 8                     |