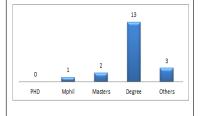

-----------------|------|--------|-------|--|
| Deg. Type          | Male  | Female     | Total | Rank                  | Male | Female | Total |  |
| Ph.D               |       |            | 0     | Chief Tutor           |      |        | 0     |  |
| M.Phil             | 1     |            | 1     | Principal Tutor       |      |        | 0     |  |
| Masters            | 2     |            | 2     | Senior Tutor          |      |        | 0     |  |
| Degree             | 4     | 9          | 13    | Tutor                 | 8    | 11     | 19    |  |
| Others             | 1     | 2          | 3     | Assistant Tuto        | r    |        | 0     |  |
| Total              | 8     | 11         | 19    | Total                 | 8    | 11     | 19    |  |

### **Academic Qualification**



| Staff Ranks by Gender |      |        |       | Student Teacher Ratio |       | Graduate Output by Gender |      |        | nder  |
|-----------------------|------|--------|-------|-----------------------|-------|---------------------------|------|--------|-------|
| Rank                  | Male | Female | Total | Norm                  | 27: 1 | Prog.                     | Male | Female | Total |
| Snr. Staff A          | 2    |        | 2     | Actual                | 10: 1 | Nursing                   |      |        | 0     |
| Snr. Staff B          | 2    |        | 2     |                       |       |                           |      |        |       |
| Jun. Staff            | 1    |        | 1     |                       |       |                           |      |        |