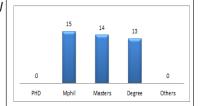

The report covers two (2) out of Three (3) accredited Private Colleges of Education as at August, 2018 and the report presents data on each institution in two (2) sections, i.e. Student and Staff

The National Council for Tertiary Education (NCTE) was established by ACT 454 (1993). The Act among other things enjoins the Council to advise the Minister of Education on the