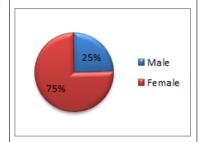

The report covers two (2) out of Three (3) accredited Private Colleges of Education as at August, 2018 and the report presents data on each institution in two (2) sections, i.e. Student and Staff

The National Council for Tertiary Education (NCTE) was established by ACT 454 (1993). The Act among other things enjoins the Council to advise the Minister of Education on the