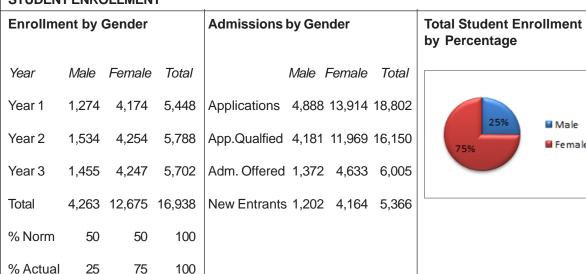

--------|-------|
| Rank         | Male                  | Female | Total | Norm          | 27: 1                     | Prog.   | Male | Female | Total |
| Snr. Staff A |                       |        | 0     | Actual        | #DIV/0 : 1                | Nursing |      |        | 0     |
| Snr. Staff B |                       |        | 0     |               |                           |         |      |        |       |
| Jun. Staff   |                       |        | 26    |               |                           |         |      |        |       |
| Total        | 0                     | 0      | 0     |               |                           |         |      |        |       |

## SUMMARY OF STATISTICS FOR PUBLIC NURSES AND MIDWIFERY TRAINING COLLEGES

#### STUDENT ENROLLMENT



## **ACADEMIC STAFF**

#### **Academic Qualification by** Staff Ranks by Gender Gender Deg. Type Male Female Total Rank Male Female Total 2 3 Ph.D 1 Chief Tutor 0 M.Phil 32 33 65 Principal Tutor 0 Masters 70 116 186 Senior Tutor 0 Degree 235 235 470 Tutor 355 450 805 Others 17 64 81 **Assistant Tutor** 0 Total 805 Total 355 805 355 450 450 NB: Rank Not Applicable

#### Academic Qualification

■ Male

Female



| Staff Ranks  | Staff Ranks by Gender |     |       | Student Teacher Ratio |       |  | Graduate Output by Gender |       |        |       |  |
|--------------|-----------------------|-----|-------|-----------------------|-------|--|---------------------------|-------|--------|-------|--|
| Rank         | Male Female Total     |     | Total | Norm                  | 27: 1 |  | Pr