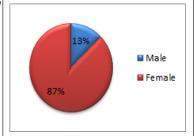

The report covers two (2) out of Three (3) accredited Private Colleges of Education as at August, 2018 and the report presents data on each institution in two (2) sections, i.e. Student and Staff

The National Council for Tertiary Education (NCTE) was established by ACT 454 (1993). The Act among other things enjoins the Council to advise the Minister of Education on the