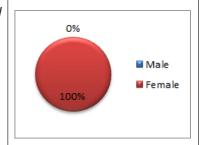

8 40

### SUMMARY OF STATISTICS: HOLY CHILD COLLEGE OF EDUCATION

**Admissions by Gender** 

## STUDENT ENROLLMENT Enrollment by Gender

|        | ,    |        |       |                | ,    |        |       |
|--------|------|--------|-------|----------------|------|--------|-------|
| Year   | Male | Female | Total |                | Male | Female | Total |
| Year 1 | 0    | 310    | 310   | Applications   | 0    | 442    | 442   |
| Year 2 | 0    | 336    | 336   | App. Qualified | 0    | 419    | 419   |
| Year 3 | 0    | 325    | 325   | Adm. Offered   | 0    | 310    | 310   |
| Total  | 0    | 971    | 971   | New Entrants   | 0    | 310    | 310   |
| % Norm | 50   | 50     | 100   |                |      |        |       |

100

100

## Total Student Enrollment by Percentage



### **ACADEMIC STAFF**

% Actual

| Academic Qualification by Gender |          |      |        |       | Staff Ranks by Gender |      |        |       |  |  |
|----------------------------------|----------|------|--------|-------|-----------------------|------|--------|-------|--|--|
| Deg. 7                           | Гуре     | Male | Female | Total | Rank                  | Male | Female | Total |  |  |
| Ph.D                             |          | 0    | 0      | 0     | Chief Tutor           | 0    | 0      | 0     |  |  |
| M.Phil                           |          | 6    | 5      | 11    | Principal Tutor       | 0    | 0      | 0     |  |  |
| Master                           | s        | 10   | 11     | 21    | Senior Tutor          | 0    | 0      | 0     |  |  |
| Degree