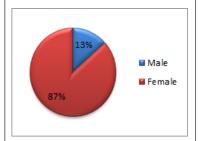

# SUMMARY OF STATISTICS: NURSING AND MIDWIFERY TRAINING COLLEGE, KORLE-BU

#### STUDENT ENROLLMENT

| Enrollme | nt by G | ender  |       | Admissions b  | y Gen | der    |       |
|----------|---------|--------|-------|---------------|-------|--------|-------|
| Year     | Male    | Female | Total |               | Male  | Female | Total |
| Year 1   | 39      | 299    | 338   | Applications  | 326   | 1,296  | 1,622 |
| Year 2   | 47      | 312    | 359   | App. Qualfied | 180   | 1,115  | 1,295 |
| Year 3   | 53      | 291    | 344   | Adm. Offered  | 39    | 299    | 338   |
| Total    | 139     | 902    | 1,041 | New Entrants  | 39    | 299    | 338   |
| % Norm   | 50      | 50     | 100   |               |       |        |       |

100

87

# Total Student Enrollment by Percentage



#### **ACADEMIC STAFF**

13

% Actual

| Academic<br>Gender | Quali | fication l | ру    | Staff Ranks by Gender |      |        |       |  |
|--------------------|-------|------------|-------|-----------------------|------|--------|-------|--|
| Deg. Type          | Male  | Female     | Total | Rank                  | Male | Female | Total |  |
| Ph.D               |       |            | 0     | Chief Tutor           |      |        | 0     |  |
| Mphil              | 4     | 6          | 10    | Principal Tutor       |      |        | 0     |  |
| Masters            | 1     | 13         | 14    | SeniorTutor           |      |        | 0     |  |
| Degree             | 5     | 11         | 16    | Tutor                 | 10   | 30     | 40    |  |
| Others             |       |