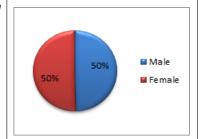

UDENT ENROLLMENT

| Enrollme | ent by C | Gender |       | Admissions b  | y Gen | der    |       |
|----------|----------|--------|-------|---------------|-------|--------|-------|
| Year     | Male     | Female | Total |               | Male  | Female | Total |
| Year 1   | 3,043    | 3,095  | 6,138 | Applications  |       |        | 0     |
| Year 2   |          |        | 0     | App. Qualfied |       |        | 0     |
| Year 3   |          |        | 0     | Adm. Offered  |       |        | 0     |
| Total    | 3,043    | 3,095  | 6,138 | New Entrants  |       |        | 0     |
| % Norm   | 50       | 50     | 100   |               |       |        |       |
| % Actual | 50       | 50     | 100   |               |       |        |       |

## Total Student Enrollment by Percentage



#### **ACADEMIC STAFF**

**NB:** This is total enrolment

| Academic<br>Gender | Quali | fication | by    | Staff Ranks by Gender |      |        |       |   |  |
|--------------------|-------|----------|-------|-----------------------|------|--------|-------|---|--|
| Deg. Type          | Male  | Female   | Total | Rank                  | Male | Female | Total |   |  |
| Ph.D               |       |          | 0     | Chief Tutor           |      |        | 0     |   |  |
| M.Phil             |       |          | 0     | Principal Tutor       |      | 0      |       |   |  |
| Masters            |       |          | 0     | Senior Tutor          |      |        | 0     | Р |  |
| Degree             |       |          | 0     | Tutor                 | 401  | 73     | 474   |   |  |
| Oth