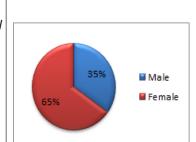

AND MIDWIFERY TRAINING COLLEGE, SEIKWAH STUDENT ENROLLMENT

| Enrollmer | nt by G | ender  |       | Admissions b  | y Gen | der    |       |
|-----------|---------|--------|-------|---------------|-------|--------|-------|
| Year      | Male    | Female | Total |               | Male  | Female | Total |
| Year 1    | 33      | 33     | 66    | Applications  | 192   | 96     | 288   |
| Year 2    | 37      | 46     | 83    | App. Qualfied | 192   | 96     | 288   |
| Year 3    | 39      | 27     | 66    | Adm. Offered  | 36    | 24     | 60    |
| Total     | 109     | 106    | 215   | New Entrants  | 30    | 21     | 51    |
| % Norm    | 50      | 50     | 100   |               |       |        |       |
| % Actual  | 51      | 49     | 100   |               |       |        |       |



**Total Student Enrollment** 

by Percentage

### **ACADEMIC STAFF**

| Academic<br>Gender | Academic Qualification by<br>Gender |        |       | Staff Ranks by Gender |      |        |       | Academic Qualification |       |         |        | on  |
|--------------------|-------------------------------------|--------|-------|-----------------------|------|--------|-------|------------------------|-------|---------|--------|-----|
| Deg. Type          | Male                                | Female | Total | Rank                  | Male | Female | Total |                        |       |         | 13     |     |
| Ph.D               |                                     |        | 0     | Chief Tutor           |      |        | 0     |                        |       |         |