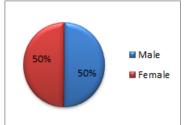

her Ratio Graduate Output by Gender** Rank Male Female Total Norm 27:1 Male Female Total Prog. Snr. Staff A 0 Actual 29: 1 Education 254 128 382 3 3 Snr. Staff B 4 2 6 Jun. Staff 29 13 42

Total

36

15

### SUMMARY OF STATISTICS: AL-FARUQ COLLEGE OF EDUCATION

### STUDENT ENROLLMENT

**Enrollment by Gender** 

| Year     | Male | Female | Total |                |
|----------|------|--------|-------|----------------|
| Year 1   | 131  | 120    | 251   | Applications   |
| Year 2   | 81   | 90     | 171   | App. Qualified |
| Year 3   | 0    | 0      | 0     | Adm. Offered   |
| Total    | 212  | 210    | 422   | New Entrants   |
| % Norm   | 50   | 50     | 100   |                |
| % Actual | 50   | 50     | 100   |                |

## Admissions by Gender Total Student Enrollment







### **ACADEMIC STAFF**

| Academic<br>Gender | Quali | fication I | by    | Staff Ranks by Gender |      |        |       |  |  |
|--------------------|-------|------------|-------|-----------------------|------|--------|-------|--|--|
| Deg. Type          | Male  | Female     | Total | Rank                  | Male | Female | Total |  |  |
| Ph.D               | 0     | 0          | 0     | Chief Tutor           | 0    | 0      | 0     |  |  |
| M.Phil             | 3     | 1          | 4     | Principal Tutor       | 0    | 0      | 0     |  |  |
| Masters            | 17    | 2          | 19    | Senior Tutor          | 0    | 0      | 0     |  |  |
| Degree             | 5     | 2          | 7     | Tutor                 | 20   | 3      | 23    |  |  |
| Others             | 0     | 0