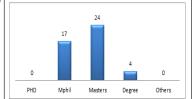

This Summary of Basic Statistics focuses on the Private Colleges of Education for the 2017/2018 academic year and contains the analyses of raw data collected from the institutions as well as indicators computed for tertiary education in Ghana.

The report covers two (2) out of Three (3) accredited Private Colleges of Education as at August, 2018 and the report presents data on each institution in two (2) sections, i.e. Student and Staff

The National Council for Tertiary Education (NCTE) was established by ACT 454 (1993). The Act among other things enjoins the Council to advise the Minister of Education on the