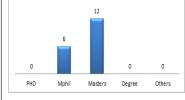

This Summary of Basic Statistics focuses on the Public Colleges of Education for the 2017/2018 academic year and contains the analyses of raw data collected from the institutions as well as indicators computed for tertiary education in Ghana.

The report covers all Forty-Six (46) accredited Public Colleges of Education as at January, 2017 and the report presents data on each institution in two (2) sections, i.e. Student and Staff.

In an effort to make adequate and reliable data and information available for research, policy formulation and planning for tertiary education in Ghana, the NCTE collects, collates, analyses, and reports on data from all accredited Tertiary Education Institutions (TEIs) in Ghana.