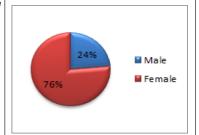

The report covers two (2) out of Three (3) accredited Private Colleges of Education as at August, 2018 and the report presents data on each institution in two (2) sections, i.e. Student and Staff

The National Council for Tertiary Education (NCTE) was established by ACT 454 (1993). The Act among other things enjoins the Council to advise the Minister of Education on the