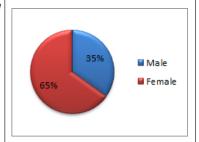

The report covers two (2) out of Three (3) accredited Private Colleges of Education as at August, 2018 and the report presents data on each institution in two (2) sections, i.e. Student and Staff

The National Council for Tertiary Education (NCTE) was established by ACT 454 (1993). The Act among other things enjoins the Council to advise the Minister of Education on the