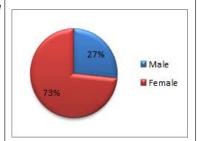

ENT ENROLLMENT

| Enrollment | by G | ender  |       | Admissions by Gender |      |        |       |  |  |
|------------|------|--------|-------|----------------------|------|--------|-------|--|--|
| Year       | Male | Female | Total |                      | Male | Female | Total |  |  |
| Year 1     | 23   | 49     | 72    | Applications         | 52   | 216    | 268   |  |  |
| Year 2     | 34   | 100    | 134   | App. Qualfied        | 45   | 151    | 196   |  |  |
| Year 3     | 31   | 93     | 124   | Adm. Offered         | 37   | 131    | 168   |  |  |
| Total      | 88   | 242    | 330   | New Entrants         | 23   | 49     | 72    |  |  |
| % Norm     | 50   | 50     | 100   |                      |      |        |       |  |  |

## **Total Student Enrollment** by Percentage



#### **ACADEMIC STAFF**

27

73

100

% Actual

| Academic<br>Gender | Quali | fication | by    | Staff Ranks b   | y Gen | der    |       |
|--------------------|-------|----------|-------|-----------------|-------|--------|-------|
| Deg. Type          | Male  | Female   | Total | Rank            | Male  | Female | Total |
| Ph.D               |       |          | 0     | Chief Tutor     |       |        | 0     |
| M.Phil             |       |          | 0     | Principal Tutor |       |        | 0     |
| Masters            | 2     |          | 2     | Senior Tutor    |       |        | 0     |
| Degree             | 3     | 4        | 7     | Tutor           | 5     | 4      | 9     |
| Others             |       |          | 0     | Assistant Tuto  | r     |        | 0     |
| Tota