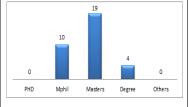

This Summary of Basic Statistics focuses on the Public Colleges of Education for the 2017/2018 academic year and contains the analyses of raw data collected from the institutions as well as indicators computed for tertiary education in Ghana.

The report covers all Forty-Six (46) accredited Public Colleges of Education as at January, 2017 and the report presents data on each institution in two (2) sections, i.e. Student and Staff.

In an effort to make adequate and reliable data and information available for research, policy formulation and planning for tertiary education in Ghana, the NCTE collects, collates, analyses, and reports on data from all accredited Tertiary Education Institutions (TEIs) in Ghana.