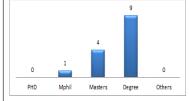

The report covers two (2) out of Three (3) accredited Private Colleges of Education as at August, 2018 and the report presents data on each institution in two (2) sections, i.e. Student and Staff

The National Council for Tertiary Education (NCTE) was established by ACT 454 (1993). The Act among other things enjoins the Council to advise the Minister of Education on the