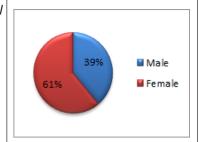

The report covers two (2) out of Three (3) accredited Private Colleges of Education as at August, 2018 and the report presents data on each institution in two (2) sections, i.e. Student and Staff

The National Council for Tertiary Education (NCTE) was established by ACT 454 (1993). The Act among other things enjoins the Council to advise the Minister of Education on the