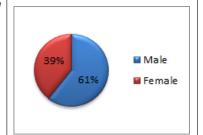

ENROLLMENT

| Enrollme | nt by C | Gender |       | Admissions b   | y Gen | der    |       |
|----------|---------|--------|-------|----------------|-------|--------|-------|
| Year     | Male    | Female | Total |                | Male  | Female | Total |
| Year 1   | 223     | 127    | 350   | Applications   | 525   | 392    | 917   |
| Year 2   | 175     | 144    | 319   | App. Qualified | 363   | 233    | 596   |
| Year 3   | 198     | 118    | 316   | Adm. Offered   | 223   | 127    | 350   |
| Total    | 596     | 389    | 985   | New Entrants   | 223   | 127    | 350   |
| % Norm   | 50      | 50     | 100   |                |       |        |       |
|          |         |        |       |                |       |        |       |

100

## Total Student Enrollment by Percentage



### **ACADEMIC STAFF**

% Actual 61 39

| Academic<br>Gender | Quali | fication | by    | Staff Ranks by Gender |      |        |       |  |  |  |
|--------------------|-------|----------|-------|-----------------------|------|--------|-------|--|--|--|
| Deg. Type          | Male  | Female   | Total | Rank                  | Male | Female | Total |  |  |  |
| Ph.D               | 1     | 0        | 1     | Chief Tutor           | 0    | 0      | 0     |  |  |  |
| M.Phil             | 12    | 2        | 14    | Principal Tutor       | 0    | 0      | 0     |  |  |  |
| Masters            | 15    | 4        | 19    | Senior Tutor          | 0    | 0      | 0     |  |  |  |
| Degree             | 5     | 1        | 6     | Tutor                 | 25   | 4      | 29    |  |  |  |
| Others