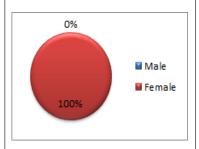

Gender |      |        |       |  |
|-----------|--------|--------|-------|----------------------|------|--------|-------|--|
|           |        |        |       |                      |      |        |       |  |
| Year      | Male   | Female | Total |                      | Male | Female | Total |  |
| Year 1    |        | 128    | 128   | Applications         |      | 180    | 180   |  |
| Year 2    |        | 118    | 118   | App. Qualfied        |      | 180    | 180   |  |
| Year 3    |        | 79     | 79    | Adm. Offered         |      | 141    | 141   |  |
| Total     | 0      | 325    | 325   | New Entrants         |      | 128    | 128   |  |
| % Norm    | 50     | 50     | 100   |                      |      |        |       |  |

# Total Student Enrollment by Percentage



### **ACADEMIC STAFF**

100

100

% Actual

| Academic<br>Gender | Quali | fication I | ру    | Staff Ranks by  | y Gen | der    |       |  |
|--------------------|-------|------------|-------|-----------------|-------|--------|-------|--|
| Deg. Type          | Male  | Female     | Total | Rank            | Male  | Female | Total |  |
| Ph.D               |       |            | 0     | Chief Tutor     |       |        | 0     |  |
| M.Phil             |       |            | 0     | Principal Tutor |       |        | 0     |  |
| Masters            |       | 2          | 2     | Senior Tutor    |       |        | 0     |  |
| Degree             | 1     | 7          | 8     | Tutor           | 1     | 10     | 11    |  |
| Others             |       | 1          | 1     | Assistant Tuto