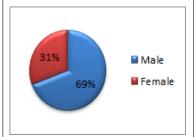

|       |                      |       |        | _     |  |  |  |
| Year     | Male     | Female | Total |                      | Male  | Female | Total |  |  |  |
| Year 1   | 373      | 136    | 509   | Applications         | 1,340 | 625    | 1,965 |  |  |  |
| Year 2   | 379      | 177    | 556   | App. Qualified       | 585   | 205    | 790   |  |  |  |
| Year 3   | 347      | 174    | 521   | Adm. Offered         | 373   | 136    | 509   |  |  |  |
| Total    | 1,099    | 487    | 1,586 | New Entrants         | 373   | 136    | 509   |  |  |  |
| % Norm   | 50       | 50     | 100   |                      |       |        |       |  |  |  |
| % Actual | 69       | 31     | 100   |                      |       |        |       |  |  |  |

## Total Student Enrollment by Percentage



### **ACADEMIC STAFF**

| Qualificati<br>Gender | on by |        |       | Staff Ranks by Gender |      |        |       |  |  |  |
|-----------------------|-------|--------|-------|-----------------------|------|--------|-------|--|--|--|
| Deg. Type             | Male  | Female | Total | Rank                  | Male | Female | Total |  |  |  |
| Ph.D                  | 3     | 2      | 5     | Chief Tutor           | 0    | 0      | 0     |  |  |  |
| M.Phil                | 27    | 4      | 31    | Principal Tutor       | 0    | 0      | 0     |  |  |  |
| Masters               | 18    | 0      | 18    | Senior Tutor          | 0    | 0      | 0     |  |  |  |
| Degree                | 0     | 0      | 0     | Tutor                 | 29   | 6      | 35    |  |  |  |
| Others