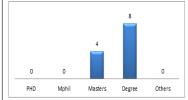

----|--------|-----------|-------|-----------------|-------|--------|-------|--|
| Deg. Type          | Male   | Female    | Total | Rank            | Male  | Female | Total |  |
| Ph.D               |        |           | 0     | Chief Tutor     |       |        | 0     |  |
| M.Phil             |        |           | 0     | Principal Tutor |       |        | 0     |  |
| Masters            | 2      | 2         | 4     | Senior Tutor    |       |        | 0     |  |
| Degree             | 4      | 4         | 8     | Tutor           | 6     | 6      | 12    |  |
| Others             |        |           | 0     | Assistant Tuto  | r     |        | 0     |  |
| Total              | 6      | 6         | 12    | Total           | 6     | 6      | 12    |  |

### **Academic Qualification**



| Staff Ranks by Gender |      |        | Student Teacher Ratio |        | Graduate Output by Gender |  |         |      |        |       |
|-----------------------|------|--------|-----------------------|--------|---------------------------|--|---------|------|--------|-------|
| Rank                  | Male | Female | Total                 | Norm   | 27: 1                     |  | Prog.   | Male | Female | Total |
| Snr. Staff A          | 1    |        | 1                     | Actual | 43: 1                     |  | Nursing | 67   | 75     | 142   |
| Snr. Staff B          | 5    | 1      | 6                     |        |                           |  |         |      |        |       |
| Jun. Staff            | 9    | 10     | 19                    |        |