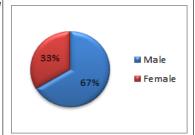

Y OF STATISTICS: E. P. COLLEGE OF EDUCATION, AMEDZOFE

### STUDENT ENROLLMENT

| Enrollmer | nt by Go | ender  |       | Admissions b   | y Gen | der    |       |
|-----------|----------|--------|-------|----------------|-------|--------|-------|
| Year      | Male     | Female | Total |                | Male  | Female | Total |
| Year 1    | 153      | 58     | 211   | Applications   | 570   | 285    | 855   |
| Year 2    | 116      | 68     | 184   | App. Qualified | 330   | 140    | 470   |
| Year 3    | 138      | 79     | 217   | Adm. Offered   | 230   | 140    | 370   |
| Total     | 407      | 205    | 612   | New Entrants   | 153   | 58     | 211   |
| % Norm    | 50       | 50     | 100   |                |       |        |       |

### **Total Student Enrollment** by Percentage



### **ACADEMIC STAFF**

67

33

100

% Actual

| Academic<br>Gender | Quali | fication | by    | Staff Ranks by Gender |      |        |       |  |  |
|--------------------|-------|----------|-------|-----------------------|------|--------|-------|--|--|
| Deg. Type          | Male  | Female   | Total | Rank                  | Male | Female | Total |  |  |
| Ph.D               | 0     | 0        | 0     | Chief Tutor           | 0    | 0      | 0     |  |  |
| M.Phil             | 8     | 2        | 10    | Principal Tutor       | 0    | 0      | 0     |  |  |
| Masters            | 14    | 5        | 19    | Senior Tutor          | 0    | 0      | 0     |  |  |
| Degree             | 3     | 1        | 4     | Tutor                 | 17   | 3      | 20    |  |  |
| Others             |