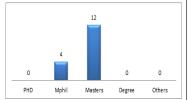

-----------------|------|--------|-------|--|
| Deg. Type          | Male   | Female    | Total | Rank                  | Male | Female | Total |  |
| Ph.D               | 0      | 0         | 0     | Chief Tutor           | 0    | 0      | 0     |  |
| M.Phil             | 4      | 0         | 4     | Principal Tutor       | 0    | 0      | 0     |  |
| Masters            | 10     | 2         | 12    | Senior Tutor          | 0    | 0      | 0     |  |
| Degree             | 0      | 0         | 0     | Tutor                 | 14   | 2      | 16    |  |
| Others             | 0      | 0         | 0     | Assistant Tutor       | 0    | 0      | 0     |  |
| Total              | 14     | 2         | 16    | Total                 | 14   | 2      | 16    |  |

### **Academic Qualification**



| Staff Ranks by Gender |      |        |       | Student Teacher Ratio |       |  | Graduate Output by Gender |        |        |       |
|-----------------------|------|--------|-------|-----------------------|-------|--|---------------------------|--------|--------|-------|
| Rank                  | Male | Female | Total | Norm                  | 27: 1 |  | Prog.                     | Male F | Female | Total |
| Snr. Staff A          | 2    | 0      | 2     | Actual                | 17: 1 |  | Education                 | on     |        | 0     |
| Snr. Staff B          | 9    | 2      | 11    |                       |       |  |                           |        |        |       |
| Jun. Staff            | 15   | 7      | 22    |                       |       |  |