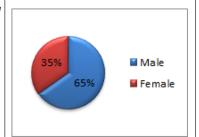

The report covers two (2) out of Three (3) accredited Private Colleges of Education as at August, 2018 and the report presents data on each institution in two (2) sections, i.e. Student and Staff

The National Council for Tertiary Education (NCTE) was established by ACT 454 (1993). The Act among other things enjoins the Council to advise the Minister of Education on the