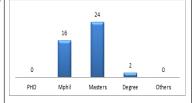

The report covers two (2) out of Three (3) accredited Colleges of Agriculture as at August, 2018 and the report presents data on each institution in two (2) sections, i.e. Student and Staff.

| SUMMARY OF S                                                                                                                            | TATISTICS F                                 | FOR PUBLIC                                                                 | UNIVERSI                                               | TIES                                       |             |                                    |           |
|-----------------------------------------------------------------------------------------------------------------------------------------|---------------------------------------------|----------------------------------------------------------------------------|--------------------------------------------------------|--------------------------------------------|-------------|------------------------------------|-----------|
| STUDENT ENROL                                                                                                                           | MENT                                        |                                                                            |                                                        |                                            |             |                                    |           |
| Full-time Enrolm                                                                                                                        | ent by Gen                                  | der                                                                        |                                                        | Full-Time En<br>Humanities                 | rolment in  | Science/                           |           |
|                                                                                                                                         | Male                                        | Female                                                                     | Total                                                  |                                            | Science     | e Hum                              | nanities  |
| Total                                                                                                                                   | 106,988                                     | 60,995                                                                     | 167,983                                                | Total                                      | 73,580      | 94                                 | ,403      |
| % Norm                                                                                                                                  | 50                                          | 50                                                                         | 100                                                    | % Norm                                     | 60          | )                                  | 40        |
| % Actual                                                                                                                                | 64                                          | 36                                                                         | 100                                                    | % Actual                                   | 44          | ļ                                  | 56        |
| Full-time Enrolm                                                                                                                        | ent by Gen                                  | der and Pro                                                                | grammes                                                | Graduate Out                               | tput        |                                    |           |
|                                                                                                                                         | Male                                        | Female                                                                     | Total                                                  |                                            | Male        | Female                             | Total     |
| Certificate                                                                                                                             | 16                                          | 10                                                                         | 26                                                     | Certificate                                | 20          | 43                                 | 63        |
| Diploma                                                                                                                                 | 2,830                                       | 3,267                                                                      | 6,097                                                  | Diploma                                    | 3,284       | 2,643                              | 5,927     |
| First Degree                                                                                                                            | 96,747                                      | 53,518                                                                     | 150,265                                                | First Degree                               | 25,888      | 16,212                             | 42,100    |
| PG Cert/Diploma                                                                                                                         | _                                           | _                                                                          | _                                                      | PG Diploma                                 | 200         | 83                                 | 283       |
| Master                                                                                                                                  | 2,780                                       | 1,761                                                                      | 4,541                                                  | Master                                     | 3,748       | 2,348                              | 6,096     |
| M.Phil                                                                                                                                  | 3,309                                       | 1,884                                                                      | 5,193                                                  | M.Phil                                     | 1,177       | 506                                | 1,683     |
| Ph.D                                                                                                                                    | 1,306                                       | 555                                                                        | 1,861                                                  | Ph.D                                       | 143         | 51                                 | 194       |
| Total                                                                                                                                   | 106,988                                     | 60,995                                                                     | 167,983                                                | Total                                      | 34,460      | 21,88                              | 56,346    |
| Full-time Studen                                                                                                                        | t Enrolmen                                  | t by Subject                                                               |                                                        | Student Enro                               |             |                                    | nd        |
| Subject                                                                                                                                 | Ma                                          | le Fema                                                                    | le Total                                               |                                            | Male        | e Fema                             | le Total  |
| Social Science an<br>Business Adminis<br>Science<br>Applied/Technolog<br>Health Science<br>Engineering<br>Pharmacy<br>Medicine<br>Total | tration 20,<br>25,<br>gy and 9,<br>9,<br>1, | 534 12,744<br>814 10,019<br>500 7,842<br>947 2,095<br>025 808<br>556 2,974 | 33,278<br>35,833<br>17,342<br>12,042<br>1,833<br>6,530 | Distance Educ<br>Sandwich Edu<br>Total     | cation 5,4  | 589 31,00<br>493 4,91<br>182 35,91 | 4 10,407  |
| ACADEMIC AND                                                                                                                            | NON-ACAD                                    | EMIC STAFF                                                                 |                                                        | I                                          |             |                                    |           |
| Ranks of Full-tin                                                                                                                       | ne Teaching                                 | Staff                                                                      |                                                        | Academic St                                | aff Pyramic | t                                  |           |
|                                                                                                                                         | Male                                        | Female                                                                     | Total                                                  |                                            | No          | rm (%) A                           | ctual (%) |
| Professor                                                                                                                               | 130                                         | 17                                                                         | 147                                                    | Professor                                  |             | 10                                 | 4.14      |
| Associate Profess                                                                                                                       |                                             | 58                                                                         | 348                                                    | Associate Pro                              |             | 15                                 | 9.79      |
| Snr. Lecturer                                                                                                                           | 1,000                                       | 190                                                                        | 1,190                                                  | Snr. Lecturer                              |             | 35                                 | 33.48     |
| Lecturer                                                                                                                                | 1,434                                       | 435                                                                        | 1,869                                                  | Lecturer                                   |             | 40                                 | 52.59     |
| Asst. Lecturer                                                                                                                          | 576                                         | 237                                                                        | 813                                                    |                                            |             | -                                  |           |
| Tutor                                                                                                                                   | 5                                           | 0                                                                          | 5                                                      |                                            |             |                                    |           |
| Total                                                                                                                                   | 3,435                                       | 937                                                                        | 4,372                                                  |                                            |             |                                    |           |
| Non-Academic Staff (Teaching Depts.) by Ranks and Gender                                                                                |                                             |                                                                            |                                                        | Academic Staff to Non-Academic Staff Ratio |             |                                    |           |
|                                                                                                                                         | Male                                        | Female                                                                     | Total                                                  | Teaching Staff                             |             | 4                                  | ,372      |
| Senior Member                                                                                                                           | 172                                         | 97                                                                         | 269                                                    | Non-Teaching                               |             |                                    | ,826      |
| Senior Staff                                                                                                                            | 1,337                                       | 971                                                                        | 2,308                                                  | Ratio                                      |             |                                    | 1:1.1     |
|                                                                                                                                         | 1,737                                       | 512                                                                        |                                                        |                                            |             |                                    |           |
| Junior Staff                                                                                                                            | 1,737                                       | 312                                                                        | 2,249                                                  |                                            |             |                                    |           |