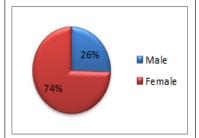

The report covers two (2) out of Three (3) accredited Private Colleges of Education as at August, 2018 and the report presents data on each institution in two (2) sections, i.e. Student and Staff

The National Council for Tertiary Education (NCTE) was established by ACT 454 (1993). The Act among other things enjoins the Council to advise the Minister of Education on the