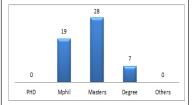

-------------------|-------|------------|-------|-----------------|--------|--------|-------|
| Deg. Type          | Male  | Female     | Total | Rank            | Male   | Female | Total |
| Ph.D               | 0     | 0          | 0     | Chief Tutor     | 0      | 0      | 0     |
| M.Phil             | 13    | 6          | 19    | Principal Tutor | 0      | 0      | 0     |
| Masters            | 15    | 13         | 28    | Senior Tutor    | 0      | 0      | 0     |
| Degree             | 6     | 1          | 7     | Tutor           | 26     | 19     | 45    |
| Others             | 0     | 0          | 0     | Assistant Tutor | 8      | 1      | 9     |
| Total              | 34    | 20         | 54    | Total           | 34     | 20     | 54    |

#### **Academic Qualification**



| Staff Ranks  | by G | ender  |       | Student T | eacher Ratio | Student Teacher Ratio Graduate Output by |      |        |       |  |
|--------------|------|--------|-------|-----------|--------------|------------------------------------------|------|--------|-------|--|
| Rank         | Male | Female | Total | Norm      | 27: 1        | Prog.                                    | Male | Female | Total |  |
| Snr. Staff A | 2    | 2      | 4     | Actual    | 23: 1        | Education                                | 213  | 117    | 330   |  |
| Snr. Staff B | 2    | 3      | 5     |           |              |                                          |      |        |       |  |
| Jun. Staff   | 31   | 11     | 42    |           |              |