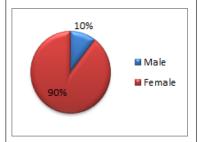

LMENT

| Enrollme | nt by G | ender  |       | Admissions by Gender |      |        |       |  |  |
|----------|---------|--------|-------|----------------------|------|--------|-------|--|--|
| Year     | Male    | Female | Total |                      | Male | Female | Total |  |  |
| Year 1   | 41      | 98     | 139   | Applications         | 400  | 300    | 700   |  |  |
| Year 2   | 35      | 56     | 91    | App. Qualfied        | 41   | 99     | 140   |  |  |
| Year 3   | 50      | 125    | 175   | Adm. Offered         | 41   | 99     | 140   |  |  |
| Total    | 126     | 279    | 405   | New Entrants         | 41   | 99     | 140   |  |  |
| % Norm   | 50      | 50     | 100   |                      |      |        |       |  |  |

100

## Total Student Enrollment by Percentage



#### **ACADEMIC STAFF**

31

% Actual

| Academic<br>Gender | Quali | ication I | ру    | Staff Ranks by Gender |      |        |       |  |  |
|--------------------|-------|-----------|-------|-----------------------|------|--------|-------|--|--|
| Deg. Type          | Male  | Female    | Total | Rank                  | Male | Female | Total |  |  |
| Ph.D               |       |           | 0     | Chief Tutor           |      |        | 0     |  |  |
| M.Phil             |       | 3         | 3     | Principal Tutor       |      |        | 0     |  |  |
| Masters            | 2     | 2         | 4     | Senior Tutor          |      |        | 0     |  |  |
| Degree             | 5     | 5         | 10    | Tutor                 | 7    | 10     | 17    |  |  |
| Others             |