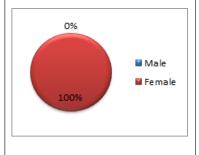

The report covers two (2) out of Three (3) accredited Private Colleges of Education as at August, 2018 and the report presents data on each institution in two (2) sections, i.e. Student and Staff

The National Council for Tertiary Education (NCTE) was established by ACT 454 (1993). The Act among other things enjoins the Council to advise the Minister of Education on the