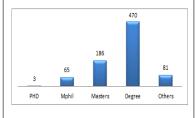

|       |
| Jun. Staff   |                       |        | 26    |               |                           |         |      |        |       |
| Total        | 0                     | 0      | 0     |               |                           |         |      |        |       |

## SUMMARY OF STATISTICS FOR PUBLIC NURSES AND MIDWIFERY TRAINING COLLEGES

#### STUDENT ENROLLMENT



## **ACADEMIC STAFF**

#### **Academic Qualification by** Staff Ranks by Gender Gender Deg. Type Male Female Total Rank Male Female Total 2 3 Ph.D 1 Chief Tutor 0 M.Phil 32 33 65 Principal Tutor 0 Masters 70 116 186 Senior Tutor 0 Degree 235 235 470 Tutor 355 450 805 Others 17 64 81 **Assistant Tutor** 0 Total 805 Total 355 805 355 450 450 NB: Rank Not Applicable

#### Academic Qualification

■ Male

Female



| Staff Ranks  | Staff Ranks by Gender |     |       | Student Teacher Ratio |       |  | Graduate Output by Gender |       |        |       |  |
|--------------|-----------------------|-----|-------|-----------------------|-------|--|---------------------------|-------|--------|-------|--|
| Rank         | Male Female Total     |     | Total | Norm                  | 27: 1 |  | Prog.                     | Male  | Female | Total |  |
| Snr. Staff A | 39                    | 19  | 58    | Actual                | 21:1  |  | Nursing                   | 1,202 | 4,164  | 5,366 |  |
| Snr. Staff B | 106                   | 68  | 174   |                       |       |  |                           |       |        |       |  |
| Jun. Staff   | 525                   | 459 | 984   |