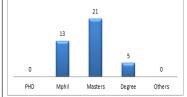

|--------|-------|--|--|
| Deg. Type          | Male   | Female    | Total | Rank                  | Male | Female | Total |  |  |
| Ph.D               | 0      | 0         | 0     | Chief Tutor           | 0    | 0      | 0     |  |  |
| M.Phil             | 11     | 2         | 13    | Principal Tutor       | 0    | 0      | 0     |  |  |
| Masters            | 18     | 3         | 21    | Senior Tutor          | 0    | 0      | 0     |  |  |
| Degree             | 5      | 0         | 5     | Tutor                 | 25   | 5      | 30    |  |  |
| Others             | 0      | 0         | 0     | Assistant Tutor       | 9    | 0      | 9     |  |  |
| Total              | 34     | 5         | 39    | Total                 | 34   | 5      | 39    |  |  |

### **Academic Qualification**



### **NON-ACADEMIC STAFF**

| olo Total  |             |          |           | Graduate Output by Gender |        |        |  |  |
|------------|-------------|----------|-----------|---------------------------|--------|--------|--|--|
| iaie rotai | Norm        | 27: 1    | Prog.     | Male                      | Female | Total  |  |  |
| 5          | Actual      | 34: 1    | Education | 240                       | 133    | 373    |  |  |
| 7          |             |          |           |                           |        |        |  |  |
| 25         |             |          |           |                           |        |        |  |  |
| 37         |             |          |           |                           |        |        |  |  |
| 9          | 2 7<br>3 25 | 2 7 8 25 | 2