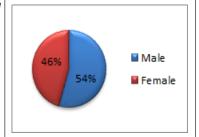

MARY OF STATISTICS: ABETIFI PRESBYTERIAN COLLEGE OF EDUCATION

### STUDENT ENROLLMENT

| Enrollme | ent by | Gender |       | Admissions b   | y Gen | der    |         |
|----------|--------|--------|-------|----------------|-------|--------|---------|
| Year     | Male   | Female | Total |                | Male  | Female | e Total |
| Year 1   | 218    | 192    | 410   | Applications   | 612   | 517    | 1,129   |
| Year 2   | 218    | 212    | 430   | App. Qualified | 412   | 302    | 714     |
| Year 3   | 238    | 160    | 398   | Adm. Offered   | 312   | 299    | 611     |
| Total    | 674    | 564    | 1,238 | New Entrants   | 218   | 192    | 410     |
| % Norm   | 50     | 50     | 100   |                |       |        |         |

### **Total Student Enrollment** by Percentage



### **ACADEMIC STAFF**

46

100

% Actual 54

| Academic<br>Gender | Quali | fication I | by    | Staff Ranks by Gender |      |        |       |  |  |  |
|--------------------|-------|------------|-------|-----------------------|------|--------|-------|--|--|--|
| Deg. Type          | Male  | Female     | Total | Rank                  | Male | Female | Total |  |  |  |
| Ph.D               | 0     | 0          | 0     | Chief Tutor           | 0    | 0      | 0     |  |  |  |
| M.Phil             | 11    | 4          | 15    | Principal Tutor       | 0    | 0      | 0     |  |  |  |
| Masters            | 17    | 11         | 28    | Senior Tutor          | 0    | 0      | 0     |  |  |  |
| Degree             | 5     | 0          | 5     | Tutor                 | 22   | 6      | 28