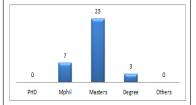

This Summary of Basic Statistics focuses on the Private Colleges of Education for the 2017/2018 academic year and contains the analyses of raw data collected from the institutions as well as indicators computed for tertiary education in Ghana.

The report covers two (2) out of Three (3) accredited Private Colleges of Education as at August, 2018 and the report presents data on each institution in two (2) sections, i.e. Student and Staff

The National Council for Tertiary Education (NCTE) was established by ACT 454 (1993). The Act among other things enjoins the Council to advise the Minister of Education on the