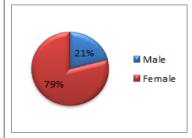

|       |  |                           |      |        |       |
| Total                 | 3    | 15     | 18    |                       |       |  |                           |      |        |       |
|                       |      |        |       |                       |       |  |                           |      |        |       |

## SUMMARY OF STATISTICS: NURSING AND MIDWIFERY TRAINING COLLEGE, TWIFO-PRASO

#### STUDENT ENROLLMENT

#### **Enrollment by Gender** Admissions by Gender Year Male Female Total Male Female Total Year 1 66 248 314 Applications 166 625 791 Year 2 58 220 278 App. Qualfied 127 439 566 Year 3 299 Adm. Offered 248 314 79 378 66 Total 203 767 970 New Entrants 66 248 314 % Norm 50 50 100 % Actual 21 79 100

# Total Student Enrollment by Percentage



### **ACADEMIC STAFF**

| Academic<br>Gender | Qualif | ication I | ру    | Staff Ranks by  | Gend | ler    |       |
|--------------------|--------|-----------|-------|-----------------|------|--------|-------|
| Deg. Type          | Male   | Female    | Total | Rank            | Male | Female | Total |
| Ph.D               |        |           | 0     | Chief Tutor     |      |        | 0     |
| M.Phil             | 1      | 1         | 2     | Principal Tutor |      |        | 0     |
| Masters            | 3      | 1         | 4     | Senior Tutor    |      |        | 0     |
| Degree             | 5      | 5         | 10    | Tutor           | 11   | 18     | 29    |
| Others             | 2      | 11        | 13    | Assistant Tutor |      |        | 0     |
| Total              |