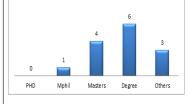

|-------|-----------------------|------|--------|-------|--|
| Deg. Type          | Male  | Female   | Total | Rank                  | Male | Female | Total |  |
| Ph.D               |       |          | 0     | Chief Tutor           |      |        | 0     |  |
| M.Phil             | 1     |          | 1     | Principal Tutor       |      |        | 0     |  |
| Masters            | 2     | 2        | 4     | Senior Tutor          |      |        | 0     |  |
| Degree             | 4     | 2        | 6     | Tutor                 | 7    | 7      | 14    |  |
| Others             |       |          | 3     | Assistant Tuto        | r    |        | 0     |  |
| Total              | 7     | 4        | 14    | Total                 | 7    | 7      | 14    |  |

## **Academic Qualification**



| Staff Ranks by Gender |      |        | Student Teacher Ratio |        |       | Graduate Output by Gender |         |      |        |       |
|-----------------------|------|--------|-----------------------|--------|-------|---------------------------|---------|------|--------|-------|
| Rank                  | Male | Female | Total                 | Norm   | 27: 1 |                           | Prog.   | Male | Female | Total |
| Sen. Staff A          | 1    |        | 1                     | Actual | 16: 1 |                           | Nursing |      | 75     | 75    |
| Sen. Staff B          | 4    |        | 4                     |        |       |                           |         |      |        |       |
| Jun. Staff            | 5    | 5      | 10                    |