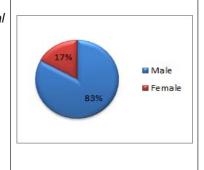

The report covers two (2) out of Three (3) accredited Colleges of Agriculture as at August, 2018 and the report presents data on each institution in two (2) sections, i.e. Student and Staff.

| SUMMARY OF S                                                                                                                            | TATISTICS F                                 | FOR PUBLIC                                                                 | UNIVERSI                                               | TIES                                       |             |                                    |           |
|-----------------------------------------------------------------------------------------------------------------------------------------|---------------------------------------------|----------------------------------------------------------------------------|--------------------------------------------------------|--------------------------------------------|-------------|------------------------------------|-----------|
| STUDENT ENROL                                                                                                                           | MENT                                        |                                                                            |                                                        |                                            |             |                                    |           |
| Full-time Enrolm                                                                                                                        | ent by Gen                                  | der                                                                        |                                                        | Full-Time En<br>Humanities                 | rolment in  | Science/                           |           |
|                                                                                                                                         | Male                                        | Female                                                                     | Total                                                  |                                            | Science     | e Hum                              | nanities  |
| Total                                                                                                                                   | 106,988                                     | 60,995                                                                     | 167,983                                                | Total                                      | 73,580      | 94                                 | ,403      |
| % Norm                                                                                                                                  | 50                                          | 50                                                                         | 100                                                    | % Norm                                     | 60          | )                                  | 40        |
| % Actual                                                                                                                                | 64                                          | 36                                                                         | 100                                                    | % Actual                                   | 44          | ļ                                  | 56        |
| Full-time Enrolm                                                                                                                        | ent by Gen                                  | der and Pro                                                                | grammes                                                | Graduate Out                               | tput        |                                    |           |
|                                                                                                                                         | Male                                        | Female                                                                     | Total                                                  |                                            | Male        | Female                             | Total     |
| Certificate                                                                                                                             | 16                                          | 10                                                                         | 26                                                     | Certificate                                | 20          | 43                                 | 63        |
| Diploma                                                                                                                                 | 2,830                                       | 3,267                                                                      | 6,097                                                  | Diploma                                    | 3,284       | 2,643                              | 5,927     |
| First Degree                                                                                                                            | 96,747                                      | 53,518                                                                     | 150,265                                                | First Degree                               | 25,888      | 16,212                             | 42,100    |
| PG Cert/Diploma                                                                                                                         | _                                           | _                                                                          | _                                                      | PG Diploma                                 | 200         | 83                                 | 283       |
| Master                                                                                                                                  | 2,780                                       | 1,761                                                                      | 4,541                                                  | Master                                     | 3,748       | 2,348                              | 6,096     |
| M.Phil                                                                                                                                  | 3,309                                       | 1,884                                                                      | 5,193                                                  | M.Phil                                     | 1,177       | 506                                | 1,683     |
| Ph.D                                                                                                                                    | 1,306                                       | 555                                                                        | 1,861                                                  | Ph.D                                       | 143         | 51                                 | 194       |
| Total                                                                                                                                   | 106,988                                     | 60,995                                                                     | 167,983                                                | Total                                      | 34,460      | 21,88                              | 56,346    |
| Full-time Studen                                                                                                                        | t Enrolmen                                  | t by Subject                                                               |                                                        | Student Enro                               |             |                                    | nd        |
| Subject                                                                                                                                 | Ma                                          | le Fema                                                                    | le Total                                               |                                            | Male        | e Fema                             | le Total  |
| Social Science an<br>Business Adminis<br>Science<br>Applied/Technolog<br>Health Science<br>Engineering<br>Pharmacy<br>Medicine<br>Total | tration 20,<br>25,<br>gy and 9,<br>9,<br>1, | 534 12,744<br>814 10,019<br>500 7,842<br>947 2,095<br>025 808<br>556 2,974 | 33,278<br>35,833<br>17,342<br>12,042<br>1,833<br>6,530 | Distance Educ<br>Sandwich Edu<br>Total     | cation 5,4  | 589 31,00<br>493 4,91<br>182 35,91 | 4 10,407  |
| ACADEMIC AND                                                                                                                            | NON-ACAD                                    | EMIC STAFF                                                                 |                                                        | I                                          |             |                                    |           |
| Ranks of Full-tin                                                                                                                       | ne Teaching                                 | Staff                                                                      |                                                        | Academic St                                | aff Pyramic | t                                  |           |
|                                                                                                                                         | Male                                        | Female                                                                     | Total                                                  |                                            | No          | rm (%) A                           | ctual (%) |
| Professor                                                                                                                               | 130                                         | 17                                                                         | 147                                                    | Professor                                  |             | 10                                 | 4.14      |
| Associate Profess                                                                                                                       |                                             | 58                                                                         | 348                                                    | Associate Pro                              |             | 15                                 | 9.79      |
| Snr. Lecturer                                                                                                                           | 1,000                                       | 190                                                                        | 1,190                                                  | Snr. Lecturer                              |             | 35                                 | 33.48     |
| Lecturer                                                                                                                                | 1,434                                       | 435                                                                        | 1,869                                                  | Lecturer                                   |             | 40                                 | 52.59     |
| Asst. Lecturer                                                                                                                          | 576                                         | 237                                                                        | 813                                                    |                                            |             | -                                  |           |
| Tutor                                                                                                                                   | 5                                           | 0                                                                          | 5                                                      |                                            |             |                                    |           |
| Total                                                                                                                                   | 3,435                                       | 937                                                                        | 4,372                                                  |                                            |             |                                    |           |
| Non-Academic Staff (Teaching Depts.) by Ranks and Gender                                                                                |                                             |                                                                            |                                                        | Academic Staff to Non-Academic Staff Ratio |             |                                    |           |
|                                                                                                                                         | Male                                        | Female                                                                     | Total                                                  | Teaching Staff                             |             | 4                                  | ,372      |
| Senior Member                                                                                                                           | 172                                         | 97                                                                         | 269                                                    | Non-Teaching                               |             |                                    | ,826      |
| Senior Staff                                                                                                                            | 1,337                                       | 971                                                                        | 2,308                                                  | Ratio                                      |             |                                    | 1:1.1     |
|                                                                                                                                         | 1,737                                       | 512                                                                        |                                                        |                                            |             |                                    |           |
| Junior Staff                                                                                                                            | 1,737                                       | 312                                                                        | 2,249                                                  |                                            |             |                                    |           |