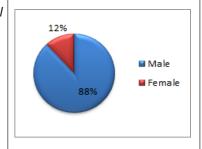

The report covers two (2) out of Three (3) accredited Colleges of Agriculture as at August, 2018 and the report presents data on each institution in two (2) sections, i.e. Student and Staff.

| SUMMARY OF S                                                                                                                            | TATISTICS F                                 | FOR PUBLIC                                                                 | UNIVERSI                                               | TIES                                       |             |                                    |           |
|-----------------------------------------------------------------------------------------------------------------------------------------|---------------------------------------------|----------------------------------------------------------------------------|--------------------------------------------------------|--------------------------------------------|-------------|------------------------------------|-----------|
| STUDENT ENROL                                                                                                                           | MENT                                        |                                                                            |                                                        |                                            |             |                                    |           |
| Full-time Enrolm                                                                                                                        | ent by Gen                                  | der                                                                        |                                                        | Full-Time En<br>Humanities                 | rolment in  | Science/                           |           |
|                                                                                                                                         | Male                                        | Female                                                                     | Total                                                  |                                            | Science     | e Hum                              | nanities  |
| Total                                                                                                                                   | 106,988                                     | 60,995                                                                     | 167,983                                                | Total                                      | 73,580      | 94                                 | ,403      |
| % Norm                                                                                                                                  | 50                                          | 50                                                                         | 100                                                    | % Norm                                     | 60          | )                                  | 40        |
| % Actual                                                                                                                                | 64                                          | 36                                                                         | 100                                                    | % Actual                                   | 44          | ļ                                  | 56        |
| Full-time Enrolm                                                                                                                        | ent by Gen                                  | der and Pro                                                                | grammes                                                | Graduate Out                               | tput        |                                    |           |
|                                                                                                                                         | Male                                        | Female                                                                     | Total                                                  |                                            | Male        | Female                             | Total     |
| Certificate                                                                                                                             | 16                                          | 10                                                                         | 26                                                     | Certificate                                | 20          | 43                                 | 63        |
| Diploma                                                                                                                                 | 2,830                                       | 3,267                                                                      | 6,097                                                  | Diploma                                    | 3,284       | 2,643                              | 5,927     |
| First Degree                                                                                                                            | 96,747                                      | 53,518                                                                     | 150,265                                                | First Degree                               | 25,888      | 16,212                             | 42,100    |
| PG Cert/Diploma                                                                                                                         | _                                           | _                                                                          | _                                                      | PG Diploma                                 | 200         | 83                                 | 283       |
| Master                                                                                                                                  | 2,780                                       | 1,761                                                                      | 4,541                                                  | Master                                     | 3,748       | 2,348                              | 6,096     |
| M.Phil                                                                                                                                  | 3,309                                       | 1,884                                                                      | 5,193                                                  | M.Phil                                     | 1,177       | 506                                | 1,683     |
| Ph.D                                                                                                                                    | 1,306                                       | 555                                                                        | 1,861                                                  | Ph.D                                       | 143         | 51                                 | 194       |
| Total                                                                                                                                   | 106,988                                     | 60,995                                                                     | 167,983                                                | Total                                      | 34,460      | 21,88                              | 56,346    |
| Full-time Studen                                                                                                                        | t Enrolmen                                  | t by Subject                                                               |                                                        | Student Enro                               |             |                                    | nd        |
| Subject                                                                                                                                 | Ma                                          | le Fema                                                                    | le Total                                               |                                            | Male        | e Fema                             | le Total  |
| Social Science an<br>Business Adminis<br>Science<br>Applied/Technolog<br>Health Science<br>Engineering<br>Pharmacy<br>Medicine<br>Total | tration 20,<br>25,<br>gy and 9,<br>9,<br>1, | 534 12,744<br>814 10,019<br>500 7,842<br>947 2,095<br>025 808<br>556 2,974 | 33,278<br>35,833<br>17,342<br>12,042<br>1,833<br>6,530 | Distance Educ<br>Sandwich Edu<br>Total     | cation 5,4  | 589 31,00<br>493 4,91<br>182 35,91 | 4 10,407  |
| ACADEMIC AND                                                                                                                            | NON-ACAD                                    | EMIC STAFF                                                                 |                                                        | I                                          |             |                                    |           |
| Ranks of Full-tin                                                                                                                       | ne Teaching                                 | Staff                                                                      |                                                        | Academic St                                | aff Pyramic | t                                  |           |
|                                                                                                                                         | Male                                        | Female                                                                     | Total                                                  |                                            | No          | rm (%) A                           | ctual (%) |
| Professor                                                                                                                               | 130                                         | 17                                                                         | 147                                                    | Professor                                  |             | 10                                 | 4.14      |
| Associate Profess                                                                                                                       |                                             | 58                                                                         | 348                                                    | Associate Pro                              |             | 15                                 | 9.79      |
| Snr. Lecturer                                                                                                                           | 1,000                                       | 190                                                                        | 1,190                                                  | Snr. Lecturer                              |             | 35                                 | 33.48     |
| Lecturer                                                                                                                                | 1,434                                       | 435                                                                        | 1,869                                                  | Lecturer                                   |             | 40                                 | 52.59     |
| Asst. Lecturer                                                                                                                          | 576                                         | 237                                                                        | 813                                                    |                                            |             | -                                  |           |
| Tutor                                                                                                                                   | 5                                           | 0                                                                          | 5                                                      |                                            |             |                                    |           |
| Total                                                                                                                                   | 3,435                                       | 937                                                                        | 4,372                                                  |                                            |             |                                    |           |
| Non-Academic Staff (Teaching Depts.) by Ranks and Gender                                                                                |                                             |                                                                            |                                                        | Academic Staff to Non-Academic Staff Ratio |             |                                    |           |
|                                                                                                                                         | Male                                        | Female                                                                     | Total                                                  | Teaching Staff                             |             | 4                                  | ,372      |
| Senior Member                                                                                                                           | 172                                         | 97                                                                         | 269                                                    | Non-Teaching                               |             |                                    | ,826      |
| Senior Staff                                                                                                                            | 1,337                                       | 971                                                                        | 2,308                                                  | Ratio                                      |             |                                    | 1:1.1     |
|                                                                                                                                         | 1,737                                       | 512                                                                        |                                                        |                                            |             |                                    |           |
| Junior Staff                                                                                                                            | 1,737                                       | 312                                                                        | 2,249                                                  |                                            |             |                                    |           |