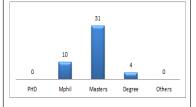

|       |
|--------------------|-------|------------|-------|-----------------|------|--------|-------|
| Deg. Type          | Male  | Female     | Total | Rank            | Male | Female | Total |
| Ph.D               | 0     | 0          | 0     | Chief Tutor     | 0    | 0      | 0     |
| M.Phil             | 8     | 2          | 10    | Principal Tutor | 0    | 0      | 0     |
| Masters            | 27    | 4          | 31    | Senior Tutor    | 0    | 0      | 0     |
| Degree             | 3     | 1          | 4     | Tutor           | 33   | 4      | 37    |
| Others             | 0     | 0          | 0     | Assistant Tutor | 5    | 3      | 8     |
| Total              | 38    | 7          | 45    | Total           | 38   | 7      | 45    |

#### **Academic Qualification**



| Staff Ranks  | by G | ender  |       | Student Tea | cher Ratio | Graduate  | Outp | ut by Ge | ender |
|--------------|------|--------|-------|-------------|------------|-----------|------|----------|-------|
| Rank         | Male | Female | Total | Norm        | 27: 1      | Prog.     | Male | Female   | Total |
| Snr. Staff A | 6    | 0      | 6     | Actual      | 36: 1      | Education | 313  | 167      | 480   |
| Snr. Staff B | 1    | 8      | 9     |             |            |           |      |          |       |
| Jun. Staff   | 10   | 18     | 28    |             |            |           |      |          |       |
| Total        | 17   | 26     | 43    |             |            |           |      |          |       |
|              |      |        |       |             |