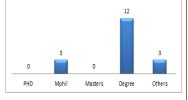

-----|-----------|-------|-----------------|-------|--------|-------|---|
| Deg. Type          | Male   | Female    | Total | Rank            | Male  | Female | Total |   |
| Ph.D               |        |           | 0     | Chief Tutor     |       |        | 0     |   |
| M.Phil             | 2      | 1         | 3     | Principal Tutor |       |        | 0     |   |
| Masters            |        |           | 0     | Senior Tutor    |       |        | 0     |   |
| Degree             | 10     | 2         | 12    | Tutor           | 12    | 6      | 18    |   |
| Others             |        | 3         | 3     | Assistant Tutor |       |        | 0     |   |
| Total              | 12     | 6         | 18    | Total           | 12    | 6      | 18    |   |

### **Academic Qualification**



| Staff Ranks by Gender |      |        |       | Student Tead | Graduate Output by Gender |         |      |        |       |
|-----------------------|------|--------|-------|--------------|---------------------------|---------|------|--------|-------|
| Rank                  | Male | Female | Total | Norm         | 27: 1                     | Prog.   | Male | Female | Total |
| Snr. Staff A          | 1    |        | 1     | Actual       | 6: 1                      | Nursing |      |        | 0     |
| Snr. Staff B          |      |        | 0     |              |                           |         |      |        |       |
| Jun. Staff            | 12   | 7      | 19    |              |                           |         |      |        |       |
| Total                 | 13   | 7