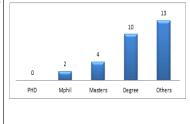

ler    |       |
|--------------------|--------|-----------|-------|-----------------|------|--------|-------|
| Deg. Type          | Male   | Female    | Total | Rank            | Male | Female | Total |
| Ph.D               |        |           | 0     | Chief Tutor     |      |        | 0     |
| M.Phil             | 1      | 1         | 2     | Principal Tutor |      |        | 0     |
| Masters            | 3      | 1         | 4     | Senior Tutor    |      |        | 0     |
| Degree             | 5      | 5         | 10    | Tutor           | 11   | 18     | 29    |
| Others             | 2      | 11        | 13    | Assistant Tutor |      |        | 0     |
| Total              | 11     | 18        | 29    | Total           | 11   | 18     | 29    |

#### Academic Qualification



| Staff Ranks by Gender |                   |                         |                    | Student Teacher Ratio                               |                                                                 |                                                                                                                             | Graduate Output by Gender                                                                                                                                                           |                                                                                                                                                                                                                                      |  |  |
|-----------------------|---------------