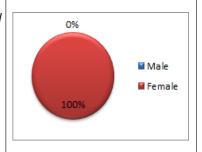

The report covers two (2) out of Three (3) accredited Private Colleges of Education as at August, 2018 and the report presents data on each institution in two (2) sections, i.e. Student and Staff

The National Council for Tertiary Education (NCTE) was established by ACT 454 (1993). The Act among other things enjoins the Council to advise the Minister of Education on the