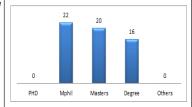

This Summary of Basic Statistics focuses on the Private Colleges of Education for the 2017/2018 academic year and contains the analyses of raw data collected from the institutions as well as indicators computed for tertiary education in Ghana.

The report covers two (2) out of Three (3) accredited Private Colleges of Education as at August, 2018 and the report presents data on each institution in two (2) sections, i.e. Student and Staff

The National Council for Tertiary Education (NCTE) was established by ACT 454 (1993). The Act among other things enjoins the Council to advise the Minister of Education on the