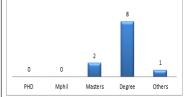

-----|-------|------------|-------|-----------------|-------|--------|-------|--|
| Deg. Type          | Male  | Female     | Total | Rank            | Male  | Female | Total |  |
| Ph.D               |       |            | 0     | Chief Tutor     |       |        | 0     |  |
| M.Phil             |       |            | 0     | Principal Tutor |       |        | 0     |  |
| Masters            |       | 2          | 2     | Senior Tutor    |       |        | 0     |  |
| Degree             | 1     | 7          | 8     | Tutor           | 1     | 10     | 11    |  |
| Others             |       | 1          | 1     | Assistant Tuto  | r     |        | 0     |  |
| Total              | 1     | 10         | 11    | Total           | 1     | 10     | 11    |  |

## **Academic Qualification**



| Staff Ranks by Gender |      |        |       | Student Teacher Ratio |       |  | Graduate Output by Gender |      |        |       |
|-----------------------|------|--------|-------|-----------------------|-------|--|---------------------------|------|--------|-------|
| Rank                  | Male | Female | Total | Norm                  | 27: 1 |  | Prog.                     | Male | Female | Total |
| Snr. Staff A          |      |        | 0     | Actual                | 30: 1 |  | Nursing                   |      |        | 0     |
| Snr. Staff B          | 1    | 2      | 3     |                       |       |  |                           |      |        |       |
| Jun. Staff            | 2    | 13     | 15    |                       |       |  |                           |