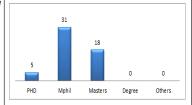

|--|--|--|
| Deg. Type             | Male  | Female | Total | Rank                  | Male | Female | Total |  |  |  |
| Ph.D                  | 3     | 2      | 5     | Chief Tutor           | 0    | 0      | 0     |  |  |  |
| M.Phil                | 27    | 4      | 31    | Principal Tutor       | 0    | 0      | 0     |  |  |  |
| Masters               | 18    | 0      | 18    | Senior Tutor          | 0    | 0      | 0     |  |  |  |
| Degree                | 0     | 0      | 0     | Tutor                 | 29   | 6      | 35    |  |  |  |
| Others                | 0     | 0      | 0     | Assistant Tutor       | 19   | 0      | 19    |  |  |  |
| Total                 | 48    | 6      | 54    | Total                 | 48   | 6      | 54    |  |  |  |

### **Academic Qualification**



| Staff Ranks by Gender |        |        | Student Teacher Ratio |        |       | Graduate Output by Gender |           |      |        |       |
|-----------------------|--------|--------|-----------------------|--------|-------|---------------------------|-----------|------|--------|-------|
| Rank                  | Male I | Female | Total                 | Norm   | 27: 1 |                           | Prog.     | Male | Female | Total |
| Snr. Staff A          | 0      | 0      | 0                     | Actual | 29: 1 |                           | Education | 220  | 126    | 346   |
| Snr. Staff B          | 7      | 1      | 8                     |        |       |                           |           |      |        |       |
| Jun. Staff            | 26     | 9      | 35