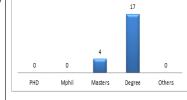

The report covers two (2) out of Three (3) accredited Private Colleges of Education as at August, 2018 and the report presents data on each institution in two (2) sections, i.e. Student and Staff

The National Council for Tertiary Education (NCTE) was established by ACT 454 (1993). The Act among other things enjoins the Council to advise the Minister of Education on the