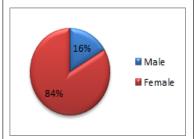

The report covers two (2) out of Three (3) accredited Private Colleges of Education as at August, 2018 and the report presents data on each institution in two (2) sections, i.e. Student and Staff

The National Council for Tertiary Education (NCTE) was established by ACT 454 (1993). The Act among other things enjoins the Council to advise the Minister of Education on the