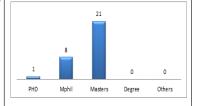

This Summary of Basic Statistics focuses on the Private Colleges of Education for the 2017/2018 academic year and contains the analyses of raw data collected from the institutions as well as indicators computed for tertiary education in Ghana.

The report covers two (2) out of Three (3) accredited Private Colleges of Education as at August, 2018 and the report presents data on each institution in two (2) sections, i.e. Student and Staff

The National Council for Tertiary Education (NCTE) was established by ACT 454 (1993). The Act among other things enjoins the Council to advise the Minister of Education on the