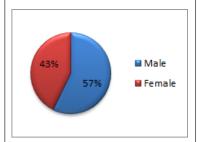

This Summary of Basic Statistics focuses on the Public Colleges of Education for the 2017/2018 academic year and contains the analyses of raw data collected from the institutions as well as indicators computed for tertiary education in Ghana.

The report covers all Forty-Six (46) accredited Public Colleges of Education as at January, 2017 and the report presents data on each institution in two (2) sections, i.e. Student and Staff.

In an effort to make adequate and reliable data and information available for research, policy formulation and planning for tertiary education in Ghana, the NCTE collects, collates, analyses, and reports on data from all accredited Tertiary Education Institutions (TEIs) in Ghana.