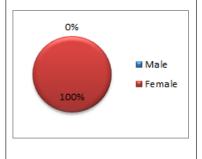

TUDENT ENROLLMENT

| Enrollme | nt by C | 3ender |       | Admissions b   | y Gen | der    |       |
|----------|---------|--------|-------|----------------|-------|--------|-------|
| Year     | Male    | Female | Total |                | Male  | Female | Total |
| Year 1   |         | 369    | 369   | Applications   |       | 471    | 471   |
| Year 2   |         | 396    | 396   | App. Qualified |       | 380    | 380   |
| Year 3   |         | 403    | 403   | Adm. Offered   |       | 380    | 380   |
| Total    | 0       | 1,168  | 1,168 | New Entrants   |       | 369    | 369   |
| % Norm   | 50      | 50     | 100   |                |       |        |       |
| % Actual | 0       | 100    | 100   |                |       |        |       |

# Total Student Enrollment by Percentage



#### **ACADEMIC STAFF**

| Academic<br>Gender | Qualif | ication l | ру    | Staff Ranks by  | Gend | ale Female Tota 0 0 0 0 0 0 0 0 |       |  |
|--------------------|--------|-----------|-------|-----------------|------|---------------------------------|-------|--|
| Deg. Type          | Male   | Female    | Total | Rank            | Male | Female                          | Total |  |
| Ph.D               | 1      | 0         | 1     | Chief Tutor     | 0    | 0                               | 0     |  |
| M.Phil             | 12     | 18        | 30    | Principal Tutor | 0    | 0                               | 0     |  |
| Masters            | 17     | 8         | 25    | Senior Tutor    | 0    | 0                               | 0     |  |
| Degree             | 0      | 0