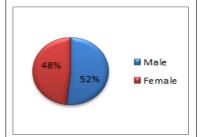

The report covers two (2) out of Three (3) accredited Colleges of Agriculture as at August, 2018 and the report presents data on each institution in two (2) sections, i.e. Student and Staff.

| SUMMARY OF S                                                                                                                            | TATISTICS F                                 | FOR PUBLIC                                                                 | UNIVERSI                                               | TIES                                       |             |                                    |           |
|-----------------------------------------------------------------------------------------------------------------------------------------|---------------------------------------------|----------------------------------------------------------------------------|--------------------------------------------------------|--------------------------------------------|-------------|------------------------------------|-----------|
| STUDENT ENROL                                                                                                                           | MENT                                        |                                                                            |                                                        |                                            |             |                                    |           |
| Full-time Enrolm                                                                                                                        | ent by Gen                                  | der                                                                        |                                                        | Full-Time En<br>Humanities                 | rolment in  | Science/                           |           |
|                                                                                                                                         | Male                                        | Female                                                                     | Total                                                  |                                            | Science     | e Hum                              | nanities  |
| Total                                                                                                                                   | 106,988                                     | 60,995                                                                     | 167,983                                                | Total                                      | 73,580      | 94                                 | ,403      |
| % Norm                                                                                                                                  | 50                                          | 50                                                                         | 100                                                    | % Norm                                     | 60          | )                                  | 40        |
| % Actual                                                                                                                                | 64                                          | 36                                                                         | 100                                                    | % Actual                                   | 44          | ļ                                  | 56        |
| Full-time Enrolm                                                                                                                        | ent by Gen                                  | der and Pro                                                                | grammes                                                | Graduate Out                               | tput        |                                    |           |
|                                                                                                                                         | Male                                        | Female                                                                     | Total                                                  |                                            | Male        | Female                             | Total     |
| Certificate                                                                                                                             | 16                                          | 10                                                                         | 26                                                     | Certificate                                | 20          | 43                                 | 63        |
| Diploma                                                                                                                                 | 2,830                                       | 3,267                                                                      | 6,097                                                  | Diploma                                    | 3,284       | 2,643                              | 5,927     |
| First Degree                                                                                                                            | 96,747                                      | 53,518                                                                     | 150,265                                                | First Degree                               | 25,888      | 16,212                             | 42,100    |
| PG Cert/Diploma                                                                                                                         | _                                           | _                                                                          | _                                                      | PG Diploma                                 | 200         | 83                                 | 283       |
| Master                                                                                                                                  | 2,780                                       | 1,761                                                                      | 4,541                                                  | Master                                     | 3,748       | 2,348                              | 6,096     |
| M.Phil                                                                                                                                  | 3,309                                       | 1,884                                                                      | 5,193                                                  | M.Phil                                     | 1,177       | 506                                | 1,683     |
| Ph.D                                                                                                                                    | 1,306                                       | 555                                                                        | 1,861                                                  | Ph.D                                       | 143         | 51                                 | 194       |
| Total                                                                                                                                   | 106,988                                     | 60,995                                                                     | 167,983                                                | Total                                      | 34,460      | 21,88                              | 56,346    |
| Full-time Studen                                                                                                                        | t Enrolmen                                  | t by Subject                                                               |                                                        | Student Enro                               |             |                                    | nd        |
| Subject                                                                                                                                 | Ma                                          | le Fema                                                                    | le Total                                               |                                            | Male        | e Fema                             | le Total  |
| Social Science an<br>Business Adminis<br>Science<br>Applied/Technolog<br>Health Science<br>Engineering<br>Pharmacy<br>Medicine<br>Total | tration 20,<br>25,<br>gy and 9,<br>9,<br>1, | 534 12,744<br>814 10,019<br>500 7,842<br>947 2,095<br>025 808<br>556 2,974 | 33,278<br>35,833<br>17,342<br>12,042<br>1,833<br>6,530 | Distance Educ<br>Sandwich Edu<br>Total     | cation 5,4  | 589 31,00<br>493 4,91<br>182 35,91 | 4 10,407  |
| ACADEMIC AND                                                                                                                            | NON-ACAD                                    | EMIC STAFF                                                                 |                                                        | I                                          |             |                                    |           |
| Ranks of Full-tin                                                                                                                       | ne Teaching                                 | Staff                                                                      |                                                        | Academic St                                | aff Pyramic | t                                  |           |
|                                                                                                                                         | Male                                        | Female                                                                     | Total                                                  |                                            | No          | rm (%) A                           | ctual (%) |
| Professor                                                                                                                               | 130                                         | 17                                                                         | 147                                                    | Professor                                  |             | 10                                 | 4.14      |
| Associate Profess                                                                                                                       |                                             | 58                                                                         | 348                                                    | Associate Pro                              |             | 15                                 | 9.79      |
| Snr. Lecturer                                                                                                                           | 1,000                                       | 190                                                                        | 1,190                                                  | Snr. Lecturer                              |             | 35                                 | 33.48     |
| Lecturer                                                                                                                                | 1,434                                       | 435                                                                        | 1,869                                                  | Lecturer                                   |             | 40                                 | 52.59     |
| Asst. Lecturer                                                                                                                          | 576                                         | 237                                                                        | 813                                                    |                                            |             | -                                  |           |
| Tutor                                                                                                                                   | 5                                           | 0                                                                          | 5                                                      |                                            |             |                                    |           |
| Total                                                                                                                                   | 3,435                                       | 937                                                                        | 4,372                                                  |                                            |             |                                    |           |
| Non-Academic Staff (Teaching Depts.) by Ranks and Gender                                                                                |                                             |                                                                            |                                                        | Academic Staff to Non-Academic Staff Ratio |             |                                    |           |
|                                                                                                                                         | Male                                        | Female                                                                     | Total                                                  | Teaching Staff                             |             | 4                                  | ,372      |
| Senior Member                                                                                                                           | 172                                         | 97                                                                         | 269                                                    | Non-Teaching                               |             |                                    | ,826      |
| Senior Staff                                                                                                                            | 1,337                                       | 971                                                                        | 2,308                                                  | Ratio                                      |             |                                    | 1:1.1     |
|                                                                                                                                         | 1,737                                       | 512                                                                        |                                                        |                                            |             |                                    |           |
| Junior Staff                                                                                                                            | 1,737                                       | 312                                                                        | 2,249                                                  |                                            |             |                                    |           |