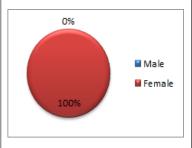

## SUMMARY OF STATISTICS: ST. PATRICK'S NURSING AND MIDWIFERY TRAINING COLLEGE

#### STUDENT ENROLLMENT

| Enrollme | ent by C | Gender |       | Admissions by | Ger  | nder   |       |
|----------|----------|--------|-------|---------------|------|--------|-------|
| Year     | Male     | Female | Total | M             | lale | Female | Total |
| Year 1   |          | 357    | 357   | Applications  |      | 1,061  | 1,061 |
| Year 2   |          | 385    | 385   | App. Qualfied |      | 782    | 782   |
| Year 3   |          | 337    | 337   | Adm. Offered  |      | 345    | 345   |
| Total    | 0        | 1,079  | 1,079 | New Entrants  |      | 345    | 345   |
| % Norm   | 50       | 50     | 100   |               |      |        |       |

# **Total Student Enrollment** by Percentage



#### **ACADEMIC STAFF**

100

100

% Actual

| Academic<br>Gender | Qualif | fication I | ру    | Staff Ranks by  | y Gen | der    |       |
|--------------------|--------|------------|-------|-----------------|-------|--------|-------|
| Deg. Type          | Male   | Female     | Total | Rank            | Male  | Female | Total |
| Ph.D               |        |            | 0     | Chief Tutor     |       |        | 0     |
| M.Phil             | 1      | 3          | 4     | Principal Tutor |       |        | 0     |
| Masters            | 2      |            | 2     | Senior Tutor    |       |        | 0     |
| Degree             | 8      | 7          | 15    | Tutor           | 11    | 10     | 21    |
| Others             |        |            | 0     | Assistant Tutor |       |