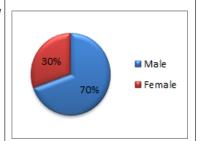

This Summary of Basic Statistics focuses on the Public Nursing and Midwifery Training Colleges for the 2017/2018 academic year and contains the analyses of raw data collected from the institutions as well as indicators computed for tertiary education in Ghana.

The report covers Thirty-Nine (39) Health Institutions as at August, 2018 and presents data on each institution in two (2) sections, i.e. Student and Staff.

The National Council for Tertiary Education (NCTE) was established by ACT 454 (1993). The Act among other things enjoins the Council to advise the Minister of Education on the development of tertiary education institutions in Ghana; recommend national standards and norms including standards and norms on staff, costs, accommodation and time utilisation, for approval of the Minister of Education; to monitor the implementation of any approved national standards and norms by the institutions; and to publish information on tertiary education in Ghana.