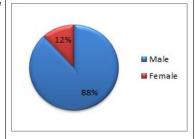

The report covers two (2) out of Three (3) accredited Colleges of Agriculture as at August, 2018 and the report presents data on each institution in two (2) sections, i.e. Student and Staff.

| SUMMARY OF S                                                                                                                            | TATISTICS F                                 | FOR PUBLIC                                                                 | UNIVERSI                                               | TIES                                       |             |                                    |           |
|-----------------------------------------------------------------------------------------------------------------------------------------|---------------------------------------------|----------------------------------------------------------------------------|--------------------------------------------------------|--------------------------------------------|-------------|------------------------------------|-----------|
| STUDENT ENROL                                                                                                                           | MENT                                        |                                                                            |                                                        |                                            |             |                                    |           |
| Full-time Enrolm                                                                                                                        | ent by Gen                                  | der                                                                        |                                                        | Full-Time En<br>Humanities                 | rolment in  | Science/                           |           |
|                                                                                                                                         | Male                                        | Female                                                                     | Total                                                  |                                            | Science     | e Hum                              | nanities  |
| Total                                                                                                                                   | 106,988                                     | 60,995                                                                     | 167,983                                                | Total                                      | 73,580      | 94                                 | ,403      |
| % Norm                                                                                                                                  | 50                                          | 50                                                                         | 100                                                    | % Norm                                     | 60          | )                                  | 40        |
| % Actual                                                                                                                                | 64                                          | 36                                                                         | 100                                                    | % Actual                                   | 44          | ļ                                  | 56        |
| Full-time Enrolm                                                                                                                        | ent by Gen                                  | der and Pro                                                                | grammes                                                | Graduate Out                               | tput        |                                    |           |
|                                                                                                                                         | Male                                        | Female                                                                     | Total                                                  |                                            | Male        | Female                             | Total     |
| Certificate                                                                                                                             | 16                                          | 10                                                                         | 26                                                     | Certificate                                | 20          | 43                                 | 63        |
| Diploma                                                                                                                                 | 2,830                                       | 3,267                                                                      | 6,097                                                  | Diploma                                    | 3,284       | 2,643                              | 5,927     |
| First Degree                                                                                                                            | 96,747                                      | 53,518                                                                     | 150,265                                                | First Degree                               | 25,888      | 16,212                             | 42,100    |
| PG Cert/Diploma                                                                                                                         | _                                           | _                                                                          | _                                                      | PG Diploma                                 | 200         | 83                                 | 283       |
| Master                                                                                                                                  | 2,780                                       | 1,761                                                                      | 4,541                                                  | Master                                     | 3,748       | 2,348                              | 6,096     |
| M.Phil                                                                                                                                  | 3,309                                       | 1,884                                                                      | 5,193                                                  | M.Phil                                     | 1,177       | 506                                | 1,683     |
| Ph.D                                                                                                                                    | 1,306                                       | 555                                                                        | 1,861                                                  | Ph.D                                       | 143         | 51                                 | 194       |
| Total                                                                                                                                   | 106,988                                     | 60,995                                                                     | 167,983                                                | Total                                      | 34,460      | 21,88                              | 56,346    |
| Full-time Studen                                                                                                                        | t Enrolmen                                  | t by Subject                                                               |                                                        | Student Enro                               |             |                                    | nd        |
| Subject                                                                                                                                 | Ma                                          | le Fema                                                                    | le Total                                               |                                            | Male        | e Fema                             | le Total  |
| Social Science an<br>Business Adminis<br>Science<br>Applied/Technolog<br>Health Science<br>Engineering<br>Pharmacy<br>Medicine<br>Total | tration 20,<br>25,<br>gy and 9,<br>9,<br>1, | 534 12,744<br>814 10,019<br>500 7,842<br>947 2,095<br>025 808<br>556 2,974 | 33,278<br>35,833<br>17,342<br>12,042<br>1,833<br>6,530 | Distance Educ<br>Sandwich Edu<br>Total     | cation 5,4  | 589 31,00<br>493 4,91<br>182 35,91 | 4 10,407  |
| ACADEMIC AND                                                                                                                            | NON-ACAD                                    | EMIC STAFF                                                                 |                                                        | I                                          |             |                                    |           |
| Ranks of Full-tin                                                                                                                       | ne Teaching                                 | Staff                                                                      |                                                        | Academic St                                | aff Pyramic | t                                  |           |
|                                                                                                                                         | Male                                        | Female                                                                     | Total                                                  |                                            | No          | rm (%) A                           | ctual (%) |
| Professor                                                                                                                               | 130                                         | 17                                                                         | 147                                                    | Professor                                  |             | 10                                 | 4.14      |
| Associate Profess                                                                                                                       |                                             | 58                                                                         | 348                                                    | Associate Pro                              |             | 15                                 | 9.79      |
| Snr. Lecturer                                                                                                                           | 1,000                                       | 190                                                                        | 1,190                                                  | Snr. Lecturer                              |             | 35                                 | 33.48     |
| Lecturer                                                                                                                                | 1,434                                       | 435                                                                        | 1,869                                                  | Lecturer                                   |             | 40                                 | 52.59     |
| Asst. Lecturer                                                                                                                          | 576                                         | 237                                                                        | 813                                                    |                                            |             | -                                  |           |
| Tutor                                                                                                                                   | 5                                           | 0                                                                          | 5                                                      |                                            |             |                                    |           |
| Total                                                                                                                                   | 3,435                                       | 937                                                                        | 4,372                                                  |                                            |             |                                    |           |
| Non-Academic Staff (Teaching Depts.) by Ranks and Gender                                                                                |                                             |                                                                            |                                                        | Academic Staff to Non-Academic Staff Ratio |             |                                    |           |
|                                                                                                                                         | Male                                        | Female                                                                     | Total                                                  | Teaching Staff                             |             | 4                                  | ,372      |
| Senior Member                                                                                                                           | 172                                         | 97                                                                         | 269                                                    | Non-Teaching                               |             |                                    | ,826      |
| Senior Staff                                                                                                                            | 1,337                                       | 971                                                                        | 2,308                                                  | Ratio                                      |             |                                    | 1:1.1     |
|                                                                                                                                         | 1,737                                       | 512                                                                        |                                                        |                                            |             |                                    |           |
| Junior Staff                                                                                                                            | 1,737                                       | 312                                                                        | 2,249                                                  |                                            |             |                                    |           |