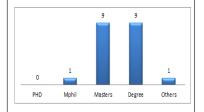

The report covers two (2) out of Three (3) accredited Private Colleges of Education as at August, 2018 and the report presents data on each institution in two (2) sections, i.e. Student and Staff

The National Council for Tertiary Education (NCTE) was established by ACT 454 (1993). The Act among other things enjoins the Council to advise the Minister of Education on the