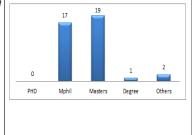

This Summary of Basic Statistics focuses on the Public Colleges of Education for the 2017/2018 academic year and contains the analyses of raw data collected from the institutions as well as indicators computed for tertiary education in Ghana.

The report covers all Forty-Six (46) accredited Public Colleges of Education as at January, 2017 and the report presents data on each institution in two (2) sections, i.e. Student and Staff.

In an effort to make adequate and reliable data and information available for research, policy formulation and planning for tertiary education in Ghana, the NCTE collects, collates, analyses, and reports on data from all accredited Tertiary Education Institutions (TEIs) in Ghana.