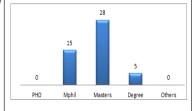

--|
| Deg. Type          | Male  | Female     | Total | Rank                  | Male | Female | Total |  |  |  |
| Ph.D               | 0     | 0          | 0     | Chief Tutor           | 0    | 0      | 0     |  |  |  |
| M.Phil             | 11    | 4          | 15    | Principal Tutor       | 0    | 0      | 0     |  |  |  |
| Masters            | 17    | 11         | 28    | Senior Tutor          | 0    | 0      | 0     |  |  |  |
| Degree             | 5     | 0          | 5     | Tutor                 | 22   | 6      | 28    |  |  |  |
| Others             | 0     | 0          | 0     | Assistant Tutor       | 11   | 9      | 20    |  |  |  |
| Total              | 33    | 15         | 48    | Total                 | 33   | 15     | 48    |  |  |  |

### **Academic Qualification**



### **NON-ACADEMIC STAFF**

| Staff Ranks by Gender |      |        | Student Teacher Ratio |        |       | Graduate Output by Gender |           |      |        |       |
|-----------------------|------|--------|-----------------------|--------|-------|---------------------------|-----------|------|--------|-------|
| Rank                  | Male | Female | Total                 | Norm   | 27: 1 |                           | Prog.     | Male | Female | Total |
| Snr. Staff A          | 4    | 0      | 4                     | Actual | 26: 1 |                           | Education | 200  | 106    | 306   |
| Snr. Staff B          | 3    | 3      | 6                     |        |       |                           |           |      |        |       |
| Jun. Staff            | 23   | 12