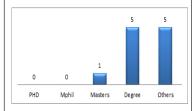

The report covers two (2) out of Three (3) accredited Private Colleges of Education as at August, 2018 and the report presents data on each institution in two (2) sections, i.e. Student and Staff

The National Council for Tertiary Education (NCTE) was established by ACT 454 (1993). The Act among other things enjoins the Council to advise the Minister of Education on the