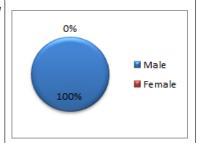

This Summary of Basic Statistics focuses on the Private Colleges of Education for the 2017/2018 academic year and contains the analyses of raw data collected from the institutions as well as indicators computed for tertiary education in Ghana.

The report covers two (2) out of Three (3) accredited Private Colleges of Education as at August, 2018 and the report presents data on each institution in two (2) sections, i.e. Student and Staff

The National Council for Tertiary Education (NCTE) was established by ACT 454 (1993). The Act among other things enjoins the Council to advise the Minister of Education on the