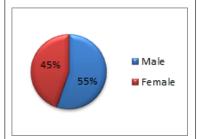

This Summary of Basic Statistics focuses on the Public Colleges of Education for the 2017/2018 academic year and contains the analyses of raw data collected from the institutions as well as indicators computed for tertiary education in Ghana.

The report covers all Forty-Six (46) accredited Public Colleges of Education as at January, 2017 and the report presents data on each institution in two (2) sections, i.e. Student and Staff.

In an effort to make adequate and reliable data and information available for research, policy formulation and planning for tertiary education in Ghana, the NCTE collects, collates, analyses, and reports on data from all accredited Tertiary Education Institutions (TEIs) in Ghana.