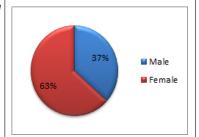

4

31

## SUMMARY OF STATISTICS: NURSING TRAINING COLLEGE, TECHIMAN KROBO

#### STUDENT ENROLLMENT

| Enrollme | nt by G | ender  |       | Admissions b  | y Gen | nder   |       |
|----------|---------|--------|-------|---------------|-------|--------|-------|
| Year     | Male    | Female | Total |               | Male  | Female | Total |
| Year 1   | 26      | 41     | 67    | Applications  | 72    | 122    | 194   |
| Year 2   | 44      | 73     | 117   | App. Qualfied | 72    | 122    | 194   |
| Year 3   | 31      | 61     | 92    | Adm. Offered  | 29    | 44     | 73    |
| Total    | 101     | 175    | 276   | New Entrants  | 26    | 41     | 67    |
| % Norm   | 50      | 50     | 100   |               |       |        |       |

100

63

# Total Student Enrollment by Percentage



#### **ACADEMIC STAFF**

% Actual

| Academic (<br>Gender | Qualif | ication b | ру    | Staff Ranks by  | Gende   | r     | Total 0 0 0 17 0 |  |  |
|----------------------|--------|-----------|-------|-----------------|---------|-------|------------------|--|--|
| Deg. Type            | Male   | Female    | Total | Rank            | Male Fo | emale | Total            |  |  |
| Ph.D                 |        |           | 0     | Chief Tutor     |         |       | 0                |  |  |
| M.Phil               |        |           | 0     | Principal Tutor |         |       | 0                |  |  |
| Masters              | 2      | 1         | 3     | Senior Tutor    |         |       | 0                |  |  |
| Degree               | 8      | 3         | 11    | Tutor           | 1