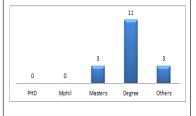

The report covers two (2) out of Three (3) accredited Private Colleges of Education as at August, 2018 and the report presents data on each institution in two (2) sections, i.e. Student and Staff

The National Council for Tertiary Education (NCTE) was established by ACT 454 (1993). The Act among other things enjoins the Council to advise the Minister of Education on the