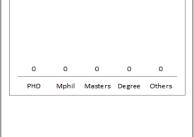

The report covers two (2) out of Three (3) accredited Colleges of Agriculture as at August, 2018 and the report presents data on each institution in two (2) sections, i.e. Student and Staff.

| SUMMARY OF S                                                                                                                            | TATISTICS F                                 | FOR PUBLIC                                                                 | UNIVERSI                                               | TIES                                       |             |                                    |           |
|-----------------------------------------------------------------------------------------------------------------------------------------|---------------------------------------------|----------------------------------------------------------------------------|--------------------------------------------------------|--------------------------------------------|-------------|------------------------------------|-----------|
| STUDENT ENROL                                                                                                                           | MENT                                        |                                                                            |                                                        |                                            |             |                                    |           |
| Full-time Enrolm                                                                                                                        | ent by Gen                                  | der                                                                        |                                                        | Full-Time En<br>Humanities                 | rolment in  | Science/                           |           |
|                                                                                                                                         | Male                                        | Female                                                                     | Total                                                  |                                            | Science     | e Hum                              | nanities  |
| Total                                                                                                                                   | 106,988                                     | 60,995                                                                     | 167,983                                                | Total                                      | 73,580      | 94                                 | ,403      |
| % Norm                                                                                                                                  | 50                                          | 50                                                                         | 100                                                    | % Norm                                     | 60          | )                                  | 40        |
| % Actual                                                                                                                                | 64                                          | 36                                                                         | 100                                                    | % Actual                                   | 44          | ļ                                  | 56        |
| Full-time Enrolm                                                                                                                        | ent by Gen                                  | der and Pro                                                                | grammes                                                | Graduate Out                               | tput        |                                    |           |
|                                                                                                                                         | Male                                        | Female                                                                     | Total                                                  |                                            | Male        | Female                             | Total     |
| Certificate                                                                                                                             | 16                                          | 10                                                                         | 26                                                     | Certificate                                | 20          | 43                                 | 63        |
| Diploma                                                                                                                                 | 2,830                                       | 3,267                                                                      | 6,097                                                  | Diploma                                    | 3,284       | 2,643                              | 5,927     |
| First Degree                                                                                                                            | 96,747                                      | 53,518                                                                     | 150,265                                                | First Degree                               | 25,888      | 16,212                             | 42,100    |
| PG Cert/Diploma                                                                                                                         | _                                           | _                                                                          | _                                                      | PG Diploma                                 | 200         | 83                                 | 283       |
| Master                                                                                                                                  | 2,780                                       | 1,761                                                                      | 4,541                                                  | Master                                     | 3,748       | 2,348                              | 6,096     |
| M.Phil                                                                                                                                  | 3,309                                       | 1,884                                                                      | 5,193                                                  | M.Phil                                     | 1,177       | 506                                | 1,683     |
| Ph.D                                                                                                                                    | 1,306                                       | 555                                                                        | 1,861                                                  | Ph.D                                       | 143         | 51                                 | 194       |
| Total                                                                                                                                   | 106,988                                     | 60,995                                                                     | 167,983                                                | Total                                      | 34,460      | 21,88                              | 56,346    |
| Full-time Studen                                                                                                                        | t Enrolmen                                  | t by Subject                                                               |                                                        | Student Enro                               |             |                                    | nd        |
| Subject                                                                                                                                 | Ma                                          | le Fema                                                                    | le Total                                               |                                            | Male        | e Fema                             | le Total  |
| Social Science an<br>Business Adminis<br>Science<br>Applied/Technolog<br>Health Science<br>Engineering<br>Pharmacy<br>Medicine<br>Total | tration 20,<br>25,<br>gy and 9,<br>9,<br>1, | 534 12,744<br>814 10,019<br>500 7,842<br>947 2,095<br>025 808<br>556 2,974 | 33,278<br>35,833<br>17,342<br>12,042<br>1,833<br>6,530 | Distance Educ<br>Sandwich Edu<br>Total     | cation 5,4  | 589 31,00<br>493 4,91<br>182 35,91 | 4 10,407  |
| ACADEMIC AND                                                                                                                            | NON-ACAD                                    | EMIC STAFF                                                                 |                                                        | I                                          |             |                                    |           |
| Ranks of Full-tin                                                                                                                       | ne Teaching                                 | Staff                                                                      |                                                        | Academic St                                | aff Pyramic | t                                  |           |
|                                                                                                                                         | Male                                        | Female                                                                     | Total                                                  |                                            | No          | rm (%) A                           | ctual (%) |
| Professor                                                                                                                               | 130                                         | 17                                                                         | 147                                                    | Professor                                  |             | 10                                 | 4.14      |
| Associate Profess                                                                                                                       |                                             | 58                                                                         | 348                                                    | Associate Pro                              |             | 15                                 | 9.79      |
| Snr. Lecturer                                                                                                                           | 1,000                                       | 190                                                                        | 1,190                                                  | Snr. Lecturer                              |             | 35                                 | 33.48     |
| Lecturer                                                                                                                                | 1,434                                       | 435                                                                        | 1,869                                                  | Lecturer                                   |             | 40                                 | 52.59     |
| Asst. Lecturer                                                                                                                          | 576                                         | 237                                                                        | 813                                                    |                                            |             | -                                  |           |
| Tutor                                                                                                                                   | 5                                           | 0                                                                          | 5                                                      |                                            |             |                                    |           |
| Total                                                                                                                                   | 3,435                                       | 937                                                                        | 4,372                                                  |                                            |             |                                    |           |
| Non-Academic Staff (Teaching Depts.) by Ranks and Gender                                                                                |                                             |                                                                            |                                                        | Academic Staff to Non-Academic Staff Ratio |             |                                    |           |
|                                                                                                                                         | Male                                        | Female                                                                     | Total                                                  | Teaching Staff                             |             | 4                                  | ,372      |
| Senior Member                                                                                                                           | 172                                         | 97                                                                         | 269                                                    | Non-Teaching                               |             |                                    | ,826      |
| Senior Staff                                                                                                                            | 1,337                                       | 971                                                                        | 2,308                                                  | Ratio                                      |             |                                    | 1:1.1     |
|                                                                                                                                         | 1,737                                       | 512                                                                        |                                                        |                                            |             |                                    |           |
| Junior Staff                                                                                                                            | 1,737                                       | 312                                                                        | 2,249                                                  |                                            |             |                                    |           |