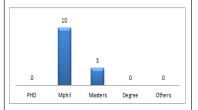

The report covers two (2) out of Three (3) accredited Colleges of Agriculture as at August, 2018 and the report presents data on each institution in two (2) sections, i.e. Student and Staff.

| SUMMARY OF S                                                                                                                            | TATISTICS F                                 | FOR PUBLIC                                                                 | UNIVERSI                                               | TIES                                       |             |                                    |           |
|-----------------------------------------------------------------------------------------------------------------------------------------|---------------------------------------------|----------------------------------------------------------------------------|--------------------------------------------------------|--------------------------------------------|-------------|------------------------------------|-----------|
| STUDENT ENROL                                                                                                                           | MENT                                        |                                                                            |                                                        |                                            |             |                                    |           |
| Full-time Enrolm                                                                                                                        | ent by Gen                                  | der                                                                        |                                                        | Full-Time En<br>Humanities                 | rolment in  | Science/                           |           |
|                                                                                                                                         | Male                                        | Female                                                                     | Total                                                  |                                            | Science     | e Hum                              | nanities  |
| Total                                                                                                                                   | 106,988                                     | 60,995                                                                     | 167,983                                                | Total                                      | 73,580      | 94                                 | ,403      |
| % Norm                                                                                                                                  | 50                                          | 50                                                                         | 100                                                    | % Norm                                     | 60          | )                                  | 40        |
| % Actual                                                                                                                                | 64                                          | 36                                                                         | 100                                                    | % Actual                                   | 44          | ļ                                  | 56        |
| Full-time Enrolm                                                                                                                        | ent by Gen                                  | der and Pro                                                                | grammes                                                | Graduate Out                               | tput        |                                    |           |
|                                                                                                                                         | Male                                        | Female                                                                     | Total                                                  |                                            | Male        | Female                             | Total     |
| Certificate                                                                                                                             | 16                                          | 10                                                                         | 26                                                     | Certificate                                | 20          | 43                                 | 63        |
| Diploma                                                                                                                                 | 2,830                                       | 3,267                                                                      | 6,097                                                  | Diploma                                    | 3,284       | 2,643                              | 5,927     |
| First Degree                                                                                                                            | 96,747                                      | 53,518                                                                     | 150,265                                                | First Degree                               | 25,888      | 16,212                             | 42,100    |
| PG Cert/Diploma                                                                                                                         | _                                           | _                                                                          | _                                                      | PG Diploma                                 | 200         | 83                                 | 283       |
| Master                                                                                                                                  | 2,780                                       | 1,761                                                                      | 4,541                                                  | Master                                     | 3,748       | 2,348                              | 6,096     |
| M.Phil                                                                                                                                  | 3,309                                       | 1,884                                                                      | 5,193                                                  | M.Phil                                     | 1,177       | 506                                | 1,683     |
| Ph.D                                                                                                                                    | 1,306                                       | 555                                                                        | 1,861                                                  | Ph.D                                       | 143         | 51                                 | 194       |
| Total                                                                                                                                   | 106,988                                     | 60,995                                                                     | 167,983                                                | Total                                      | 34,460      | 21,88                              | 56,346    |
| Full-time Studen                                                                                                                        | t Enrolmen                                  | t by Subject                                                               |                                                        | Student Enro                               |             |                                    | nd        |
| Subject                                                                                                                                 | Ma                                          | le Fema                                                                    | le Total                                               |                                            | Male        | e Fema                             | le Total  |
| Social Science an<br>Business Adminis<br>Science<br>Applied/Technolog<br>Health Science<br>Engineering<br>Pharmacy<br>Medicine<br>Total | tration 20,<br>25,<br>gy and 9,<br>9,<br>1, | 534 12,744<br>814 10,019<br>500 7,842<br>947 2,095<br>025 808<br>556 2,974 | 33,278<br>35,833<br>17,342<br>12,042<br>1,833<br>6,530 | Distance Educ<br>Sandwich Edu<br>Total     | cation 5,4  | 589 31,00<br>493 4,91<br>182 35,91 | 4 10,407  |
| ACADEMIC AND                                                                                                                            | NON-ACAD                                    | EMIC STAFF                                                                 |                                                        | I                                          |             |                                    |           |
| Ranks of Full-tin                                                                                                                       | ne Teaching                                 | Staff                                                                      |                                                        | Academic St                                | aff Pyramic | t                                  |           |
|                                                                                                                                         | Male                                        | Female                                                                     | Total                                                  |                                            | No          | rm (%) A                           | ctual (%) |
| Professor                                                                                                                               | 130                                         | 17                                                                         | 147                                                    | Professor                                  |             | 10                                 | 4.14      |
| Associate Profess                                                                                                                       |                                             | 58                                                                         | 348                                                    | Associate Pro                              |             | 15                                 | 9.79      |
| Snr. Lecturer                                                                                                                           | 1,000                                       | 190                                                                        | 1,190                                                  | Snr. Lecturer                              |             | 35                                 | 33.48     |
| Lecturer                                                                                                                                | 1,434                                       | 435                                                                        | 1,869                                                  | Lecturer                                   |             | 40                                 | 52.59     |
| Asst. Lecturer                                                                                                                          | 576                                         | 237                                                                        | 813                                                    |                                            |             | -                                  |           |
| Tutor                                                                                                                                   | 5                                           | 0                                                                          | 5                                                      |                                            |             |                                    |           |
| Total                                                                                                                                   | 3,435                                       | 937                                                                        | 4,372                                                  |                                            |             |                                    |           |
| Non-Academic Staff (Teaching Depts.) by Ranks and Gender                                                                                |                                             |                                                                            |                                                        | Academic Staff to Non-Academic Staff Ratio |             |                                    |           |
|                                                                                                                                         | Male                                        | Female                                                                     | Total                                                  | Teaching Staff                             |             | 4                                  | ,372      |
| Senior Member                                                                                                                           | 172                                         | 97                                                                         | 269                                                    | Non-Teaching                               |             |                                    | ,826      |
| Senior Staff                                                                                                                            | 1,337                                       | 971                                                                        | 2,308                                                  | Ratio                                      |             |                                    | 1:1.1     |
|                                                                                                                                         | 1,737                                       | 512                                                                        |                                                        |                                            |             |                                    |           |
| Junior Staff                                                                                                                            | 1,737                                       | 312                                                                        | 2,249                                                  |                                            |             |                                    |           |