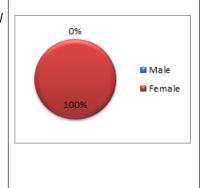

----------|-------|---------------|-------|--------|-------|
| Year        | Male     | Female   | Total |               | Male  | Female | Total |
| Year 1      |          | 86       | 86    | Applications  |       |        | 0     |
| Year 2      |          |          | 0     | App. Qualfied |       |        | 0     |
| Year 3      |          |          | 0     | Adm. Offered  |       |        | 0     |
| Total       | 0        | 86       | 86    | New Entrants  |       |        | 0     |
| % Norm      | 50       | 50       | 100   |               |       |        |       |
| % Actual    | 0        | 100      | 100   |               |       |        |       |
| NB: This is | total er | nrolment |       |               |       |        |       |

# Total Student Enrollment by Percentage



#### **ACADEMIC STAFF**

| Academic Gender | Qualifi | cation b | у     | Staff Ranks by Gender |      |        |       |  |
|-----------------|---------|----------|-------|-----------------------|------|--------|-------|--|
| Deg. Type       | Male    | Female   | Total | Rank                  | Male | Female | Total |  |
| Ph.D            |         |          | 0     | Chief Tutor           |      |        | 0     |  |
| M.Phil          |         |          | 0     | Principal Tutor       |      |        | 0     |  |
| Masters         |         |          | 0     | Senior Tutor          |      |        | 0     |  |
| Degree          |         |          | 0     | Tutor                 | 7    | 1      | 8     |  |
| Others          |         |          | 0     | Assistant Tuto        |