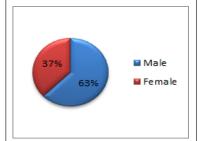

This Summary of Basic Statistics focuses on the Private Colleges of Education for the 2017/2018 academic year and contains the analyses of raw data collected from the institutions as well as indicators computed for tertiary education in Ghana.

The report covers two (2) out of Three (3) accredited Private Colleges of Education as at August, 2018 and the report presents data on each institution in two (2) sections, i.e. Student and Staff

The National Council for Tertiary Education (NCTE) was established by ACT 454 (1993). The Act among other things enjoins the Council to advise the Minister of Education on the