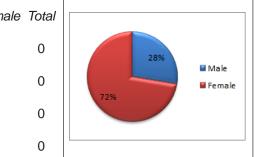

|        |       |

0

0

0

0

## SUMMARY OF STATISTICS FOR PRIVATE NURSING TRAINING COLLEGES

#### STUDENT ENROLLMENT

| Enrollme | nt by ( | Gender |       | Admissions by Gender |
|----------|---------|--------|-------|----------------------|
| Year     | Male    | Female | Total | Male Fema            |
| Year 1   | 147     | 385    | 532   | Applications         |
| Year 2   |         |        | 0     | App. Qualfied        |
| Year 3   |         |        | 0     | Adm. Offered         |
| Total    | 147     | 385    | 532   | New Entrants         |
| % Norm   | 50      | 50     | 100   |                      |
| % Actual | 28      | 72     | 100   |                      |
|          |         |        |       |                      |

## **Total Student Enrollment** by Percentage



### **ACADEMIC STAFF**

**NB:** This is total enrolment

|                      |         |           |       |                 |                       |        |       | Г |  |  |
|----------------------|---------|-----------|-------|-----------------|-----------------------|--------|-------|---|--|--|
| Academic (<br>Gender | Qualifi | ication I | ру    | Staff Ranks b   | Staff Ranks by Gender |        |       |   |  |  |
| Deg. Type            | Male    | Female    | Total | Rank            | Male                  | Female | Total |   |  |  |
| Ph.D                 |         |           | 0     | Chief Tutor     |                       |        | 0     |   |  |  |
| M.Phil               |         |           | 0     | Principal Tutor |                       |        | 0     |   |  |