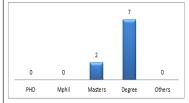

en | der    |       |
|--------------------|-------|----------|-------|-----------------|-------|--------|-------|
| Deg. Type          | Male  | Female   | Total | Rank            | Male  | Female | Total |
| Ph.D               |       |          | 0     | Chief Tutor     |       |        | 0     |
| M.Phil             |       |          | 0     | Principal Tutor |       |        | 0     |
| Masters            | 2     |          | 2     | Senior Tutor    |       |        | 0     |
| Degree             | 3     | 4        | 7     | Tutor           | 5     | 4      | 9     |
| Others             |       |          | 0     | Assistant Tuto  | r     |        | 0     |
| Total              | 5     | 4        | 9     | Total           | 5     | 4      | 9     |

#### **Academic Qualification**



| Staff Ranks  | by Ge | ender  |       | Student Tea | cher Ratio | Graduate | Graduate Output by Gender |        |       |  |
|--------------|-------|--------|-------|-------------|------------|----------|---------------------------|--------|-------|--|
| Rank         | Male  | Female | Total | Norm        | 27: 1      | Prog.    | Male                      | Female | Total |  |
| Snr. Staff A | 1     |        | 1     | Actual      | 37: 1      | Nursing  |                           |        | 0     |  |
| Snr. Staff B | 3     | 2      | 5     |             |            |          |                           |        |       |  |
| Jun. Staff   | 11    | 7      | 18    |             |            |          |                           |        |       |  |
| Total        | 15    | 9