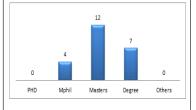

-----------------|------|--------|-------|--|
| Deg. Type          | Male   | Female    | Total | Rank                  | Male | Female | Total |  |
| Ph.D               | 0      | 0         | 0     | Chief Tutor           | 0    | 0      | 0     |  |
| M.Phil             | 3      | 1         | 4     | Principal Tutor       | 0    | 0      | 0     |  |
| Masters            | 11     | 1         | 12    | Senior Tutor          | 0    | 0      | 0     |  |
| Degree             | 6      | 1         | 7     | Tutor                 | 15   | 1      | 16    |  |
| Others             | 0      | 0         | 0     | Assistant Tutor       | 5    | 2      | 7     |  |
| Total              | 20     | 3         | 23    | Total                 | 20   | 3      | 23    |  |

### **Academic Qualification**



| Staff Ranks by Gender |      |        |       | Student Teacher Ratio |       |  | Graduate Output by Gender |      |        |       |
|-----------------------|------|--------|-------|-----------------------|-------|--|---------------------------|------|--------|-------|
| Rank                  | Male | Female | Total | Norm                  | 27: 1 |  | Prog.                     | Male | Female | Total |
| Snr. Staff A          | 2    | 0      | 2     | Actual                | 33: 1 |  | Education                 | 111  | 79     | 190   |
| Snr. Staff B          | 2    | 0      | 2     |                       |       |  |                           |      |        |       |
| Jun. Staff            | 15   | 17     | 32    |                       |       |  |                           |