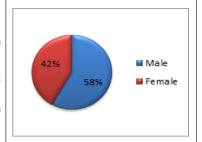

43

## SUMMARY OF STATISTICS: PRESBYTERIAN COLLEGE OF EDUCATION, AKROPONG

#### STUDENT ENROLLMENT

| Enrollme | nt by C | Gender |       | Admissions b   | y Ger | nder   |       |
|----------|---------|--------|-------|----------------|-------|--------|-------|
| Year     | Male    | Female | Total |                | Male  | Female | Total |
| Year 1   | 293     | 201    | 494   | Applications   | 778   | 662    | 1,440 |
| Year 2   | 299     | 254    | 553   | App. Qualified | 575   | 407    | 982   |
| Year 3   | 302     | 187    | 489   | Adm. Offered   | 296   | 204    | 500   |
| Total    | 894     | 642    | 1,536 | New Entrants   | 293   | 201    | 494   |
| % Norm   | 50      | 50     | 100   |                |       |        |       |

## Total Student Enrollment by Percentage



#### **ACADEMIC STAFF**

58

42

100

% Actual

Others

Total

| Academic<br>Gender | Qualif | ication b | у     | Staff Ranks by  | / Gend | der    |       |
|--------------------|--------|-----------|-------|-----------------|--------|--------|-------|
| Deg. Type          | Male   | Female    | Total | Rank            | Male   | Female | Total |
| Ph.D               | 0      | 0         | 0     | Chief Tutor     | 0      | 0      | 0     |
| M.Phil             | 14     | 7         | 21    | Principal Tutor | 0      | 0      | 0     |
| Masters            | 17     | 11        | 28    | Senior Tutor    | 0      | 0      | 0     |
| Degree             | 6      | 2         | 8     | Tutor           | 28     | 14     | 42    |

Total

Assistant Tutor 9

### **Academic Qualification**



##