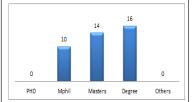

The report covers two (2) out of Three (3) accredited Private Colleges of Education as at August, 2018 and the report presents data on each institution in two (2) sections, i.e. Student and Staff

The National Council for Tertiary Education (NCTE) was established by ACT 454 (1993). The Act among other things enjoins the Council to advise the Minister of Education on the