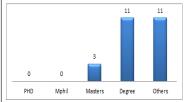

-----------|--------|-----------|-------|-----------------|------|--------|-------|--|
| Deg. Type          | Male   | Female    | Total | Rank            | Male | Female | Total |  |
| Ph.D               |        |           | 0     | Chief Tutor     |      |        | 0     |  |
| M.Phil             |        |           | 0     | Principal Tutor |      |        | 0     |  |
| Masters            | 3      |           | 3     | Senior Tutor    |      |        | 0     |  |
| Degree             | 6      | 5         | 11    | Tutor           | 13   | 12     | 25    |  |
| Others             | 4      | 7         | 11    | Assistant Tutor |      |        | 0     |  |
| Total              | 13     | 12        | 25    | Total           | 13   | 12     | 25    |  |

#### **Academic Qualification**



### **NON-ACADEMIC STAFF**

| Staff Ranks  | Staff Ranks by Gender |        |       | Student | Teacher Ratio | Graduate | Graduate Output by Gende |        |       |
|--------------|-----------------------|--------|-------|---------|---------------|----------|--------------------------|--------|-------|
| Rank         | Male                  | Female | Total | Norm    | 27: 1         | Prog.    | Male                     | Female | Total |
| Snr. Staff A |                       |        | 0     | Actual  | 8: 1          | Nursing  |                          |        | 0     |
| Snr. Staff B | 3                     |        | 3     |         |               |          |                          |        |       |
| Jun. Staff   | 9                     | 9      | 18    |         |