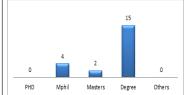

--------------------|--------|------------|-------|-----------------|-------|--------|-------|
| Deg. Type          | Male   | Female     | Total | Rank            | Male  | Female | Total |
| Ph.D               |        |            | 0     | Chief Tutor     |       |        | 0     |
| M.Phil             | 1      | 3          | 4     | Principal Tutor |       |        | 0     |
| Masters            | 2      |            | 2     | Senior Tutor    |       |        | 0     |
| Degree             | 8      | 7          | 15    | Tutor           | 11    | 10     | 21    |
| Others             |        |            | 0     | Assistant Tutor |       |        | 0     |
| Total              | 11     | 10         | 21    | Total           | 11    | 10     | 21    |

### **Academic Qualification**



| Staff Ranks  | Staff Ranks by Gender |        |       | Student Teacher Ratio Graduate Output by Ge |       |         |      |        | nder  |
|--------------|-----------------------|--------|-------|---------------------------------------------|-------|---------|------|--------|-------|
| Rank         | Male                  | Female | Total | Norm                                        | 27: 1 | Prog.   | Male | Female | Total |
| Snr. Staff A | 1                     |        | 1     | Actual                                      | 51:1  | Nursing |      | 365    | 365   |
| Snr. Staff B | 5                     | 3      | 8     |                                             |       |         |      |        |       |
| Jun. Staff   | 15                    | 5      | 20    |