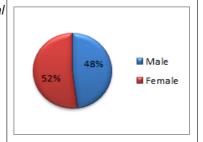

This Summary of Basic Statistics focuses on the Public Colleges of Education for the 2017/2018 academic year and contains the analyses of raw data collected from the institutions as well as indicators computed for tertiary education in Ghana.

The report covers all Forty-Six (46) accredited Public Colleges of Education as at January, 2017 and the report presents data on each institution in two (2) sections, i.e. Student and Staff.

In an effort to make adequate and reliable data and information available for research, policy formulation and planning for tertiary education in Ghana, the NCTE collects, collates, analyses, and reports on data from all accredited Tertiary Education Institutions (TEIs) in Ghana.