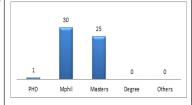

| Total |  |
| Ph.D               | 1      | 0         | 1     | Chief Tutor     | 0    | 0                               | 0     |  |
| M.Phil             | 12     | 18        | 30    | Principal Tutor | 0    | 0                               | 0     |  |
| Masters            | 17     | 8         | 25    | Senior Tutor    | 0    | 0                               | 0     |  |
| Degree             | 0      | 0         | 0     | Tutor           | 22   | 16                              | 38    |  |
| Others             | 0      | 0         | 0     | Assistant Tutor | 8    | 10                              | 18    |  |
| Total              | 30     | 26        | 56    | Total           | 30   | 26                              | 56    |  |

### **Academic Qualification**



| Staff Ranks  | Staff Ranks by Gender |        |       | Student Tea | cher Ratio | Graduate  | Outp | ut by Ge | ender |
|--------------|-----------------------|--------|-------|-------------|------------|-----------|------|----------|-------|
| Rank         | Male                  | Female | Total | Norm        | 27: 1      | Prog.     | Male | Female   | Total |
| Snr. Staff A | 2                     | 1      | 3     | Actual      | 21:1       | Education |      | 330      | 330   |
| Snr. Staff B | 5                     | 3      | 8     |             |            |           |      |          |       |
| Jun. Staff   | 9                     | 14     | 23    |             |            |           |      |          |       |
| Total        | 16                    | 18     | 34    |