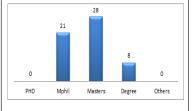

This Summary of Basic Statistics focuses on the Public Colleges of Education for the 2017/2018 academic year and contains the analyses of raw data collected from the institutions as well as indicators computed for tertiary education in Ghana.

The report covers all Forty-Six (46) accredited Public Colleges of Education as at January, 2017 and the report presents data on each institution in two (2) sections, i.e. Student and Staff.

In an effort to make adequate and reliable data and information available for research, policy formulation and planning for tertiary education in Ghana, the NCTE collects, collates, analyses, and reports on data from all accredited Tertiary Education Institutions (TEIs) in Ghana.